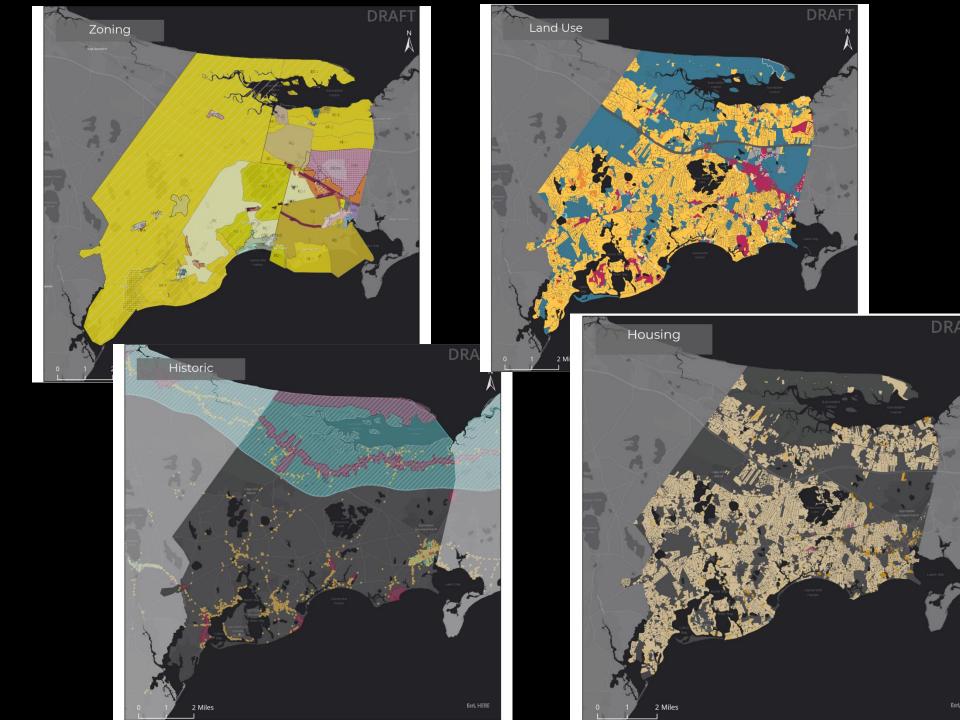

#### Existing Conditions + Data + Background

- Background and History
- LCP 2010 Evaluation
- Existing ConditionsMapping