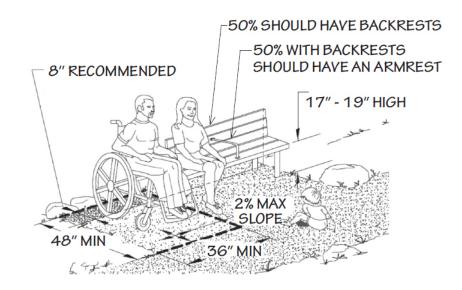

### **Best Practice and Inclusive Design**

Best practice and inclusive design recommendations include elements that are not required in the standards but may create enhanced experiences for all users.

 Recommend providing a 36" by 48" firm, stable and slip resistant area alongside one bench in each area of the park where benches are provided so that a person using a wheelchair or other mobility device is able to sit alongside someone seated on the bench. See the diagram below for best practice recommendations for benches: