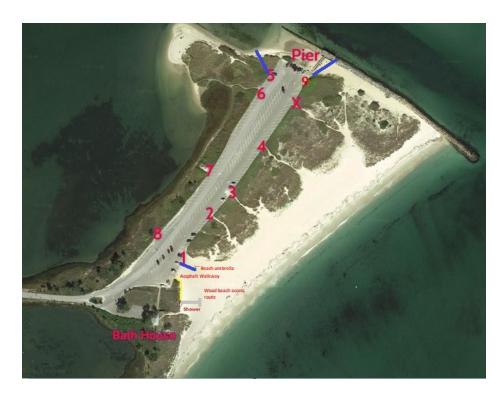

The bathhouse is located at the south end of a parking lot. The only entry and exit point to and from the bathhouse is through steep walkways and a staircase. A wooden walkway provides an access route to the beach. There are nine (9) beach access routes starting from the borders of the parking lot which is almost completely surrounded by vegetation and beach sand extending to the ocean. Some of the access routes are likely the product of desire lines and include paths that would be very difficult to navigate even if a beach mat were provided over the ground surface.

**Note:** See Figure 1 on Page 2 of this report showing the suggested location for additional beach access routes that could be created with the use of beach mats.

The bathhouse contains one (1) women's toilet room, one (1) men's toilet room, and a lifeguard room. The women's toilet room contains three (3) toilet compartments. The men's toilet room has two (2) compartments and two (2) urinals. The lifeguard room is for staff only. Amenities around the bathhouse include a picnic table and a bench near the bathhouse on its north side. A bike rack and an inaccessible portable toilet are located by the northern portion of the parking lot. Additional amenities include a pier and viewing platform at the north end of the parking lot, and beach umbrellas at multiple locations.

### **Beach Access Routes**

There is a lack of a stable and firm beach access route to at least one of the available beach umbrellas, a wooden beach access route accessed by a walkway that joins the wooden route at the rinsing shower does not extend all the way to the high tide level, and there is lack of a stable and firm beach access route at Access Point #5 and at Access Point #9 extending to the accessibility monument, the beach area below the viewing platform and the high tide level.

Figure 1: Red numbers show possible beach access points, with the X showing a beach access point that is marked as closed. The blue lines indicate the location where a beach access route could possibly be added (beach mat) including a route to at least one of the beach umbrellas. The yellow line shows the route of an existing asphalt walkway reaching the rinsing shower and a wooden beach access route, which is colored gray. The wooden access route should be extended to the high tide level.