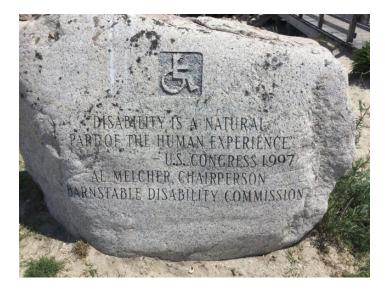

The viewing platform that has staircases leading to the beach. Once at the viewing area there are benches at lowered railing that create accessible fishing points.

**Note:** On the beach level next to the viewing platform there is an engraved stone from the Barnstable Disability Commission attesting to the existence of disability being a normal part of the human experience.