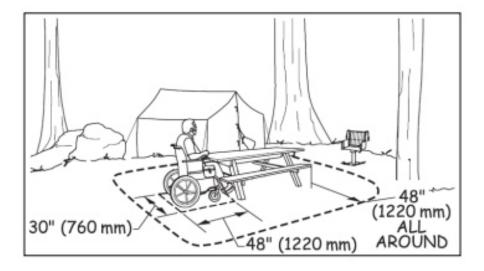

### **Best Practice and Inclusive Design**

Best practice and inclusive design recommendations include elements that are not required in the standards but may create enhanced experiences for all users.

- Recommend extending beach access route to at least one lifeguard station so a visitor with a mobility disability could navigate to a lifeguard station should the need arise.
- Recommend using beach mat material to create accessible sitting areas that extend for beach access routes and are located near the high tide level.
- When an accessible picnic table is provided on an accessible route, IHCD recommends providing a stable, firm and slipresistant surface for 48" clear on all sides of the picnic table. See the following illustration:

| ID | Location                                                       | Floor Room | Element                     | Type     | Photo | Issues                                                                    | Current<br>Measure | Recommendations                                                                                                                                                                                                                                                            | Quantity | Price | Cost<br>Estimation |  |
|----|----------------------------------------------------------------|------------|-----------------------------|----------|-------|---------------------------------------------------------------------------|--------------------|----------------------------------------------------------------------------------------------------------------------------------------------------------------------------------------------------------------------------------------------------------------------------|----------|-------|--------------------|--|
|    | Approach and Entrance                                          |            |                             |          |       |                                                                           |                    |                                                                                                                                                                                                                                                                            |          |       |                    |  |
|    | Exterior Access Route                                          |            |                             |          |       |                                                                           |                    |                                                                                                                                                                                                                                                                            |          |       |                    |  |
| 1  | Walkway<br>Towards<br>Shower and<br>Wood Beach<br>Access Route | Ext.       | Exterior<br>Access<br>Route | Walkway  |       | oss slope > 1:50 (2.00%) ute not maintained in operable working condition | 4.8%               | Reduce cross slope to be no steeper than 1:50 (2.00%). Ensure the accessible route is maintained in operable working condition between Entry Point 1 and the shower and wood beach access route. (Regularly remove sand.)  (Cost based on asphalt to correct cross slope.) | 1        | 240   | \$240              |  |
| 2  | Route From<br>Parking to<br>Bathhouse                          | Ext.       | Exterior<br>Access<br>Route | Walkway  | Rou   | ute not maintained in operable working condition                          | -                  | Ensure the accessible route is maintained in operable working condition. (Regularly remove sand.)                                                                                                                                                                          | 1        | Labor | \$0                |  |
| 3  | Route From<br>Bathhouse<br>Steps to<br>Bathhouse<br>Entry      | Ext.       | Exterior<br>Access<br>Route | Exterior | Acc   | cessible route not provided                                               | -                  | Ensure an accessible route is provided.  (Cost based on a new 30' pressure treated wood straight ramp providing an accessible route from this point at the stairs to the bathhouse entry door that presently has a stepped entry and high door threshold.)                 | 1        | 3922  | \$3922             |  |
| 4  | Route From<br>Steps to<br>Bathhouse<br>Entry                   | Ext.       | Exterior<br>Access<br>Route | Exterior |       | cessible route not provided                                               | -                  | Ensure an accessible route is provided.  (Connect new ramp from exterior stairs by parking to this bathhouse entry point. Cost included in ID #3.)                                                                                                                         | 1        | -     | \$0                |  |
| 5  | Walkway<br>Towards<br>Shower and<br>Wood Beach<br>Access Route | Ext.       | Exterior<br>Access<br>Route | Walkway  | Acc   | cessible route not provided                                               | -                  | Ensure an accessible route is provided. Regularly remove sand at permanent walkway to bench, shower and wooden beach access route.                                                                                                                                         | 1        | Labor | \$0                |  |