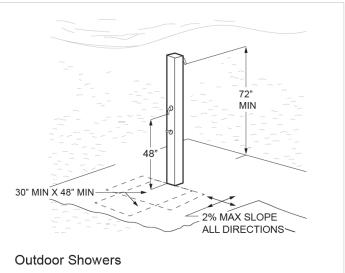

#### **Outdoor Spray Shower**

Accessibility issues include lack of a spray shower with a showerhead mounted 48" max. above the ground.

Note: In unmonitored facilities where vandalism is a consideration, a fixed shower head mounted at 48" above the shower floor may be used in lieu of a hand-held shower head.

# Town of Barnstable Craigville Bathhouse and Beach

| ID | Location                                   | Floor | Room | n Element                     | Туре       | Photo | Issues                            | Current<br>Measure | Recommendations                                                                                                                                                                                                                                                                                        | Quantity | Price | Cost<br>Estimation |
|----|--------------------------------------------|-------|------|-------------------------------|------------|-------|-----------------------------------|--------------------|--------------------------------------------------------------------------------------------------------------------------------------------------------------------------------------------------------------------------------------------------------------------------------------------------------|----------|-------|--------------------|
|    | Outdoor Rinsing Showers                    |       |      |                               |            |       |                                   |                    |                                                                                                                                                                                                                                                                                                        |          |       |                    |
| 10 | Outdoor<br>Spray<br>Shower                 | Ext.  |      | Outdoor<br>Rinsing<br>Showers |            |       | 2 fixed showerheads not provided  | -                  | Provide two showerheads located 48" and 72" min. above the ground.                                                                                                                                                                                                                                     | 1        | 2719  | \$2719             |
| F  | Play and Sport                             | Areas |      |                               |            |       |                                   |                    |                                                                                                                                                                                                                                                                                                        |          |       |                    |
|    | Court                                      |       |      |                               |            |       |                                   |                    |                                                                                                                                                                                                                                                                                                        |          |       |                    |
| 11 | Volleyball                                 | Ext.  |      | Court                         | Volleyball |       | Not connected to accessible route | -                  | Provide an accessible route to the boundary of<br>sport activity at the volleyball court.<br>(Cost based on a 6.5' wide x 16.5' long Mobi-Mat<br>beach mat extending from parking lot to<br>boundary of sport activity. Relocate rocks in<br>parking lot as needed to provide an accessible<br>route.) | 1        | 980   | \$980              |
| E  | Best Practice                              |       | I    |                               |            |       |                                   |                    |                                                                                                                                                                                                                                                                                                        |          |       |                    |
|    | Bench                                      |       |      |                               |            |       |                                   |                    |                                                                                                                                                                                                                                                                                                        |          |       |                    |
| 12 | Bench                                      | Ext.  |      | Bench                         | N/A        |       |                                   |                    | Recommend maintaining a 36" x 48" stable, firm<br>and slip resistant surface at one end of the<br>bench so a visitor with a wheelchair or other<br>mobility device can sit alongside the bench with<br>his or her shoulders aligned with someone<br>seated on the bench.                               | 1        | -     | \$0                |
|    | Stair Railings                             |       |      |                               |            |       |                                   |                    |                                                                                                                                                                                                                                                                                                        |          |       |                    |
| 13 | Stairs From<br>Toilet Room<br>to the Beach | Ext.  |      | Stair<br>Railings             | N/A        |       |                                   |                    | Recommend providing handrails with a 1 1/4" -<br>2" circular cross section.                                                                                                                                                                                                                            | 1        | -     | \$0                |