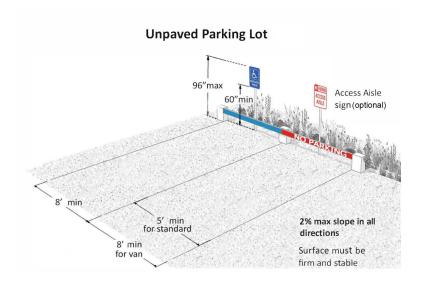

## Total: \*\$23,678

\*Note: Costs to provide additional materials for a van accessible parking space as described in Figure 3 are not included. Also, costs to provide an accessible route to the two (2) viewing areas are not provided because the extreme topography leading to the viewing areas makes creating an accessible route impractical.

• See Figure 2 illustrating one way to mark accessible parking spaces at unpaved parking lots.

• Recommend providing a stable and firm surface such as a beach mat connecting the beach access route to at least one of the lifeguard stations so a visitor with a mobility disability could navigate to a life guard station should the need to do so arise.