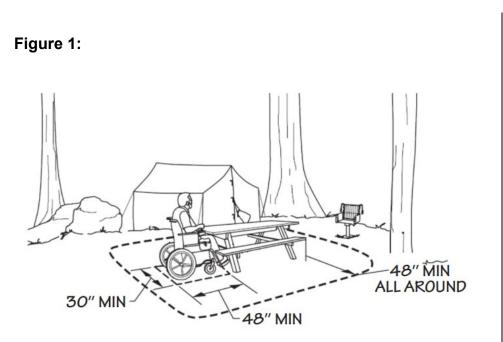

• Recommend providing benches, some with arms and some with backs, near the toilet rooms and in shady areas.

• Recommend providing one bench with a back and one bench with arms in each viewing area.

• Recommend providing a 48" wide min. stable and firm surface such as stone dust under and around at least one accessible picnic table in each distinct picnic area. See Figure 1 below: