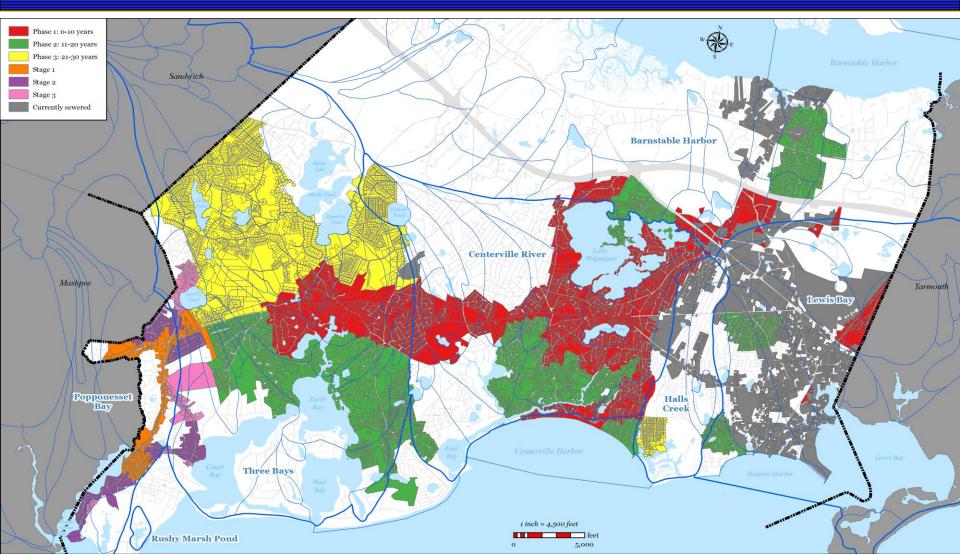

e, and Rt 28 to Rt 149 surveys
  - Long Pond Draft being reviewed by Town Surveyor
  - Phinneys & Rte 28 Drafts anticipated in February
  - Next Steps Commence preliminary design effort (in-house)



### Other Wastewater Projects



- Projects
  - Rendezvous Lane Pump Station
    - Construction begins first week in March
  - Solids Handling Rehabilitation
    - Finalizing Drawings
    - Received permission to advertise from SRF
    - Anticipate advertising in March
  - Pump Station Improvement Program
    - Finalizing Drawings
    - Received permission to advertise from SRF
    - Anticipate advertising in March
  - Effluent Flow Meter Installation Complete
  - Bearses Way Vacuum Sewer Decommissioning & Shared Use Path
    - Submitting 75% design to MassDOT next week.



## Phasing Plan







# Phase I Projects - East







# Phase I Projects - West







#### Discussion?