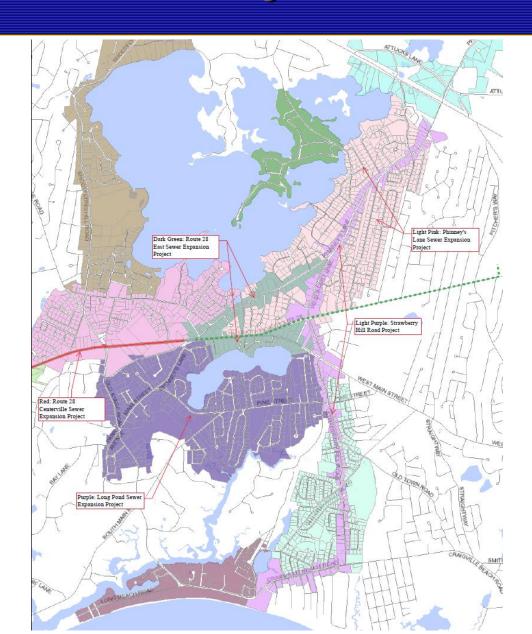

#### Projects

- Strawberry Hill Road Project
  - Finalizing design of sewers and pump station
  - Continuing coordination with Vineyard Wind
  - Anticipating Fall construction start
  - Coordinating SRF paperwork
- Rte 28 East (pump station & Sewering at Phinney's Lane and 28)
  - Preliminary Design continues
  - Coordinating/partnering with Hyannis Water to remove "deadends" in water system as part of project.
  - Spring 2022 Construction Start Target
- Long Pond, Phinney Lane, and Rt 28 to Rt 149 surveys
  - Long Pond Draft being reviewed by Town Surveyor
  - Phinneys & Rte 28 Drafts anticipated in February
  - Next Steps Commence preliminary design effort (in-house)

### Other Wastewater Projects

- Projects
  - Rendezvous Lane Pump Station
    - Construction begins first week in March
  - Solids Handling Rehabilitation
    - Finalizing Drawings
    - Received permission to advertise from SRF
    - Anticipate advertising in March
  - Pump Station Improvement Program
    - Finalizing Drawings
    - Received permission to advertise from SRF
    - Anticipate advertising in March
  - Effluent Flow Meter Installation Complete
  - Bearses Way Vacuum Sewer Decommissioning & Shared Use Path
    - Submitting 75% design to MassDOT next week.