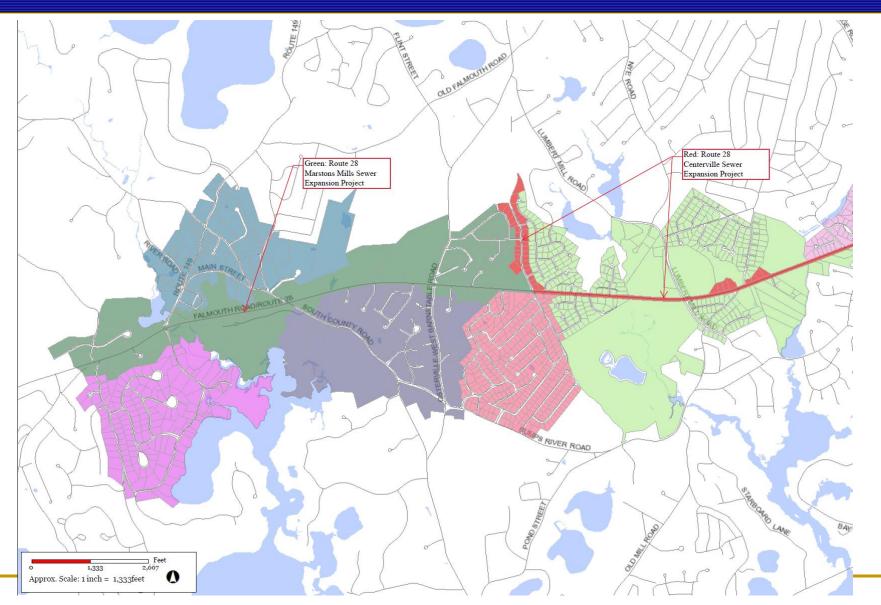

by Town Surveyor
  - Phinneys & Rte 28 Drafts anticipated in February
  - Next Steps Commence preliminary design effort (in-house)



### Other Wastewater Projects



- Projects
  - Rendezvous Lane Pump Station
    - Construction begins first week in March
  - Solids Handling Rehabilitation
    - Finalizing Drawings
    - Received permission to advertise from SRF
    - Anticipate advertising in March
  - Pump Station Improvement Program
    - Finalizing Drawings
    - Received permission to advertise from SRF
    - Anticipate advertising in March
  - Effluent Flow Meter Installation Complete
  - Bearses Way Vacuum Sewer Decommissioning & Shared Use Path
    - Submitting 75% design to MassDOT next week.



## Phasing Plan







# Phase I Projects - East







# Phase I Projects - West







#### Discussion?