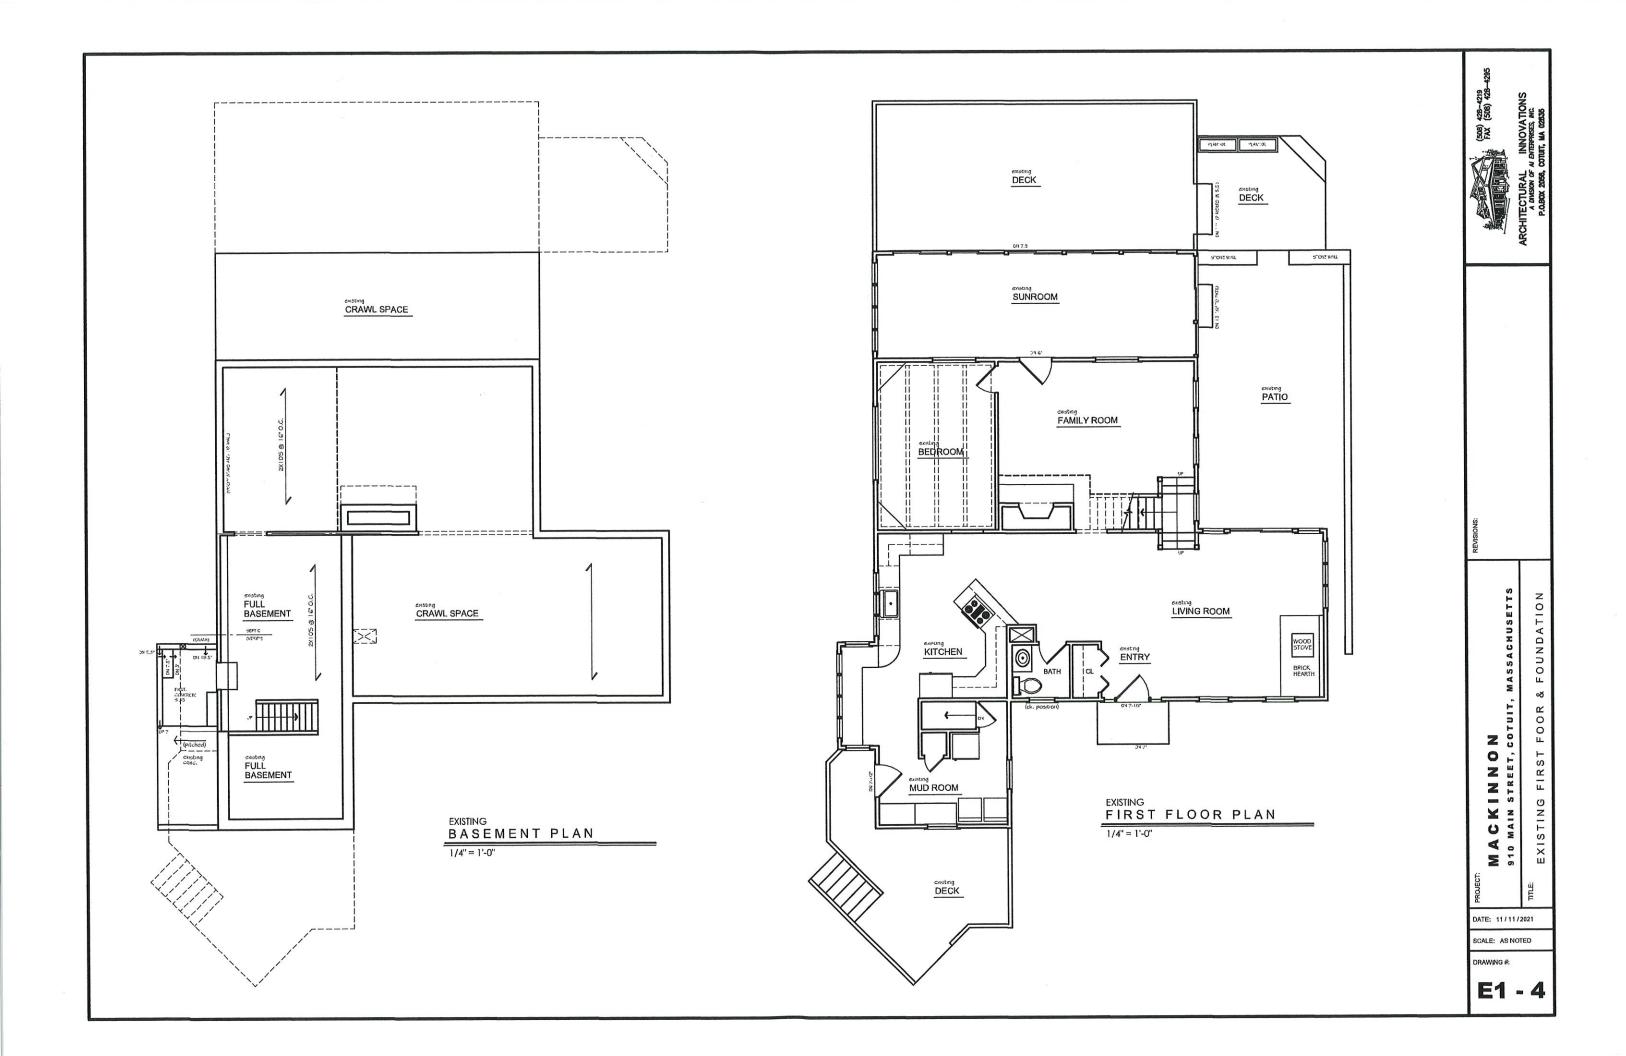

|
|       | But in the second secon |

2





























3. CONTRACTOR SHALL BE RESPONSIBLE FOR GALLING DIGSAFE (1-BBB-344-7233) AND VERIFYING THE LOCATION OF ALL UNDERGROUND & OVERHEAD UTILITIES PRIOR TO COMMENCEMENT OF WORK.



LOCUS MAP SCALE 1"=2000'±

ASSESSORS MAP 35 PARCELS 90 & 101

ZONING DISTRICT: RF-1, RPOD, DOCKS & PIERS OVERLAY, AP LOT AREA: 43,580 SF (87,120 SF RPOD) FRONTAGE REQUIRED: 150' FRONT YARD SETBACK: 30' SIDE/REAR SETBACK: 15'

FLOOD ZONES PER PLAN- FEMA FLOOD ZONES VE (EL 14) AND ZONE X AS SHOWN ON COMMUNITY PANEL #25001C0756J DATED 7/18/2014.

ASSESSORS MAP 35 PARCEL 90 OWNER #910 : MCCM REALTY TRUST DONALD J. MACKINNON, TR. P.O.BOX 152 HINGHAM, MA 02043 DEED BOOK 32145 PG 257 DEED BOOK 34339 PG 105 (PCL B)

ASSESSORS MAP 35 PARCEL 101 Owner #33 Matthew J. Mackinnon Tr. DEED BOOK 32388 PG 322 DEE