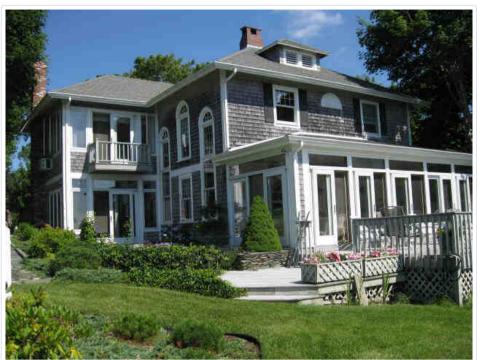

# Massachusetts Cultural Resource Information System Scanned Record Cover Page

| Inventory No:           | BRN.703                                                                           |
|-------------------------|-----------------------------------------------------------------------------------|
| Historic Name:          | Hinckley, Capt. Wendell House                                                     |
| Common Name:            | Sunnybank                                                                         |
| Address:                | Irving Ave                                                                        |
|                         |                                                                                   |
| City/Town:              | Barnstable                                                                        |
| Village/Neighborhood:   | Hyannis; Hyannisport                                                              |
| Local No:               | 10                                                                                |
| Year Constructed:       | c 1882                                                                            |
| Architect(s):           |                                                                                   |
| Architectural Style(s): | Colonial Revival                                                                  |
| Use(s):                 | Single Family Dwelling House                                                      |
| Significance:           | Architecture; Maritime History                                                    |
| Area(s):                | BRN.E: Hyannis Port Historic District<br>BRN.N: Barnstable Multiple Resource Area |
| Designation(s):         | Nat'l Register District (11/10/1987); Nat'l Register MRA (11/10/1987)             |
| Building Materials(s):  | Roof: Wood Shingle<br>Wall: Wood; Wood Shingle                                    |

BRN. 703 AREA FORM NO. FORM B - BUILDING AE,N 10 703 PD- Hyannir 02116 Hyanner Port WRA-D-11/10/87 Town Barnstable (Hyannis Port) Address Irving Ave., Hyannis Port Historic Name Sunnybank -Owner: Rodger Currie Use: Present\_Dwelling\_ Original <u>Dwelling</u> DESCRIPTION: Date Pre 1882 Source\_\_\_\_Registry\_of\_Deeds=Barn.\_\_Cty. Style ion Architect d Exterior wall fabric Wood shingles n. Outbuildings Garage, Shed Major alterations (with dates) Many alterations since moving C. 1882 House has been completely turned around. Moved from Hyannis & Date C1882 Maywood Aves. Approx. acreage .48 ac. Recorded by Laurie P. Snowde Setting Private residential area Organization Barnstalbe Historical Commission Date June, 1981

(Staple additional sheets here)

pic additional sheets her

ARCHITECTURAL SIGNIFICANCE (Describe important architectural features and evaluate in terms of other buildings within the community.)

This house is a large full Cape with full shed dormer across the front. The Windows are 12/12. The front door is flanked by side lights. There is a porch to the west side which appears to be a later addition. The exterior wall fabric is wood shingles.

BRN 703

HISTORICAL SIGNIFICANCE (Explain the role owners played in local or state history and how the building relates to the development of the community.)

Moses and Abbie Stratton owned the land on which this dwelling stands in 1877. In 1882 they sold the land to Isabell Hinckley, wife of Wendell Hinckley. Early in the 1800's; Captain Wendell Hinckley purchased this house for \$200.00 flaked it and brought the house to its current location on Irving Ave. by barge. Capt. Hinckley was captain of coastal vessels and later yachts. After Charles Falvey and Margaret Wright were married, they purchased "Sunnybank" from the Hinckley estate and turned it completely around. They also purchased "The Little House" just east (See Form #A-11).