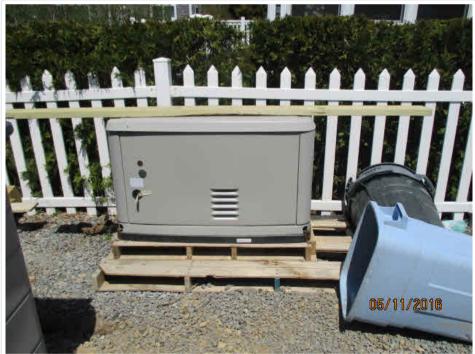

✓\_ Permit History

| Issue Date | Purpose             | Permit<br>Number | Amount   | InspectionDate | Comments                                                                                                                                |
|------------|---------------------|------------------|----------|----------------|-----------------------------------------------------------------------------------------------------------------------------------------|
| 09/27/2021 | Alt-Int<br>work-Res | BLDR-21-<br>1229 | \$3,000  |                | Interior work only- Selective exploratory demo for investigative work to examine structural components as needed for proposed elevator. |
| 12/21/2016 | Other               | 16-3717          | \$0      | 09/15/2017     | ADD ELEVATOR AND SHAFT TO EXTERIRO OF BUILDING                                                                                          |
| 11/13/2012 | Other               | 201206768        | \$50,000 | 03/21/2014     | EXPIRED-REMOD KIT-ELEVATOR FM 1ST TO 3RD FLR                                                                                            |
| 05/06/2005 | Generator           | 83971            | \$0      | 03/21/2014     | GENERATOR                                                                                                                               |
| 10/22/2001 | New<br>Windows      | 56812            | \$5,000  | 01/01/2002     | REPLC 4 WINDS                                                                                                                           |
| 03/08/1999 | New<br>Windows      | 36911            | \$6,800  | 06/06/2000     | REPLC 7 WINDS                                                                                                                           |
| 09/28/1998 | Remodel             | 33644            | \$15,000 | 06/03/1999     | REBLD DECK-INSTALL 2 WINDS                                                                                                              |