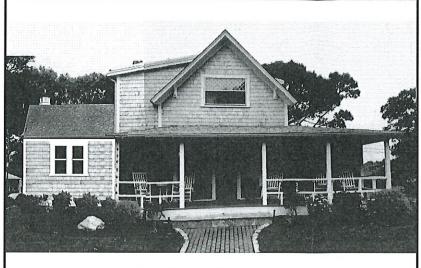

BRN. 703 AREA FORM NO. FORM B - BUILDING AE,N 10 703 PD- Hyannir 02116 Hyanner Port WRA-D-11/10/87 Town Barnstable (Hyannis Port) Address Irving Ave., Hyannis Port Historic Name Sunnybank -Owner: Rodger Currie Use: Present\_Dwelling\_ Original <u>Dwelling</u> DESCRIPTION: Date Pre 1882 Source\_\_\_\_Registry\_of\_Deeds=Barn.\_\_Cty. Style ion Architect d Exterior wall fabric Wood shingles n. Outbuildings Garage, Shed Major alterations (with dates) Many alterations since moving C. 1882 House has been completely turned around. Moved from Hyannis & Date C1882 Maywood Aves. Approx. acreage .48 ac. Recorded by Laurie P. Snowde Setting Private residential area Organization Barnstalbe Historical Commission Date June, 1981

(Staple additional sheets here)

pic additional sheets her

ARCHITECTURAL SIGNIFICANCE (Describe important architectural features and evaluate in terms of other buildings within the community.)

This house is a large full Cape with full shed dormer across the front. The Windows are 12/12. The front door is flanked by side lights. There is a porch to the west side which appears to be a later addition. The exterior wall fabric is wood shingles.

BRN 703

HISTORICAL SIGNIFICANCE (Explain the role owners played in local or state history and how the building relates to the development of the community.)

Moses and Abbie Stratton owned the land on which this dwelling stands in 1877. In 1882 they sold the land to Isabell Hinckley, wife of Wendell Hinckley. Early in the 1800's; Captain Wendell Hinckley purchased this house for \$200.00 flaked it and brought the house to its current location on Irving Ave. by barge. Capt. Hinckley was captain of coastal vessels and later yachts. After Charles Falvey and Margaret Wright were married, they purchased "Sunnybank" from the Hinckley estate and turned it completely around. They also purchased "The Little House" just east (See Form #A-11).