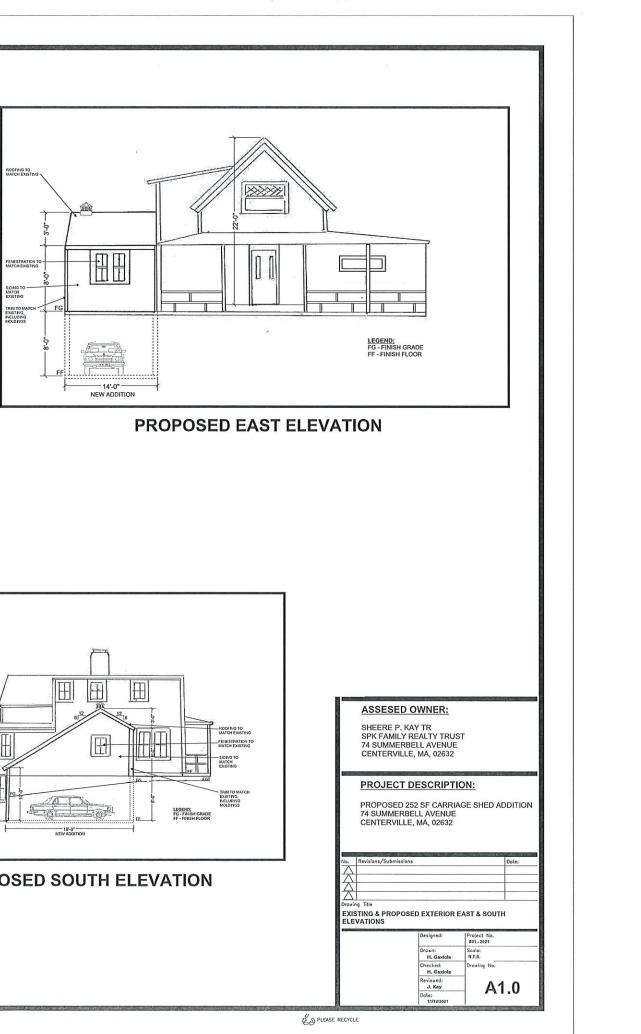

Demolition Proposed - please itemize all changes:

\* No Change to Building Footprint\*

All proposed work per drawings dated November 3rd, 2021 by Curl Simitis Architecture + Design, Inc. Work is inclusive of adding two additional dormers to the existing roof and a replacement of two new windows from the existing one window on the existing dormer seen on the East Elevation. One new dormer to be located on the view from Southeast. One new dormer to be located on the view from Southwest.

## **Project Narrative**

Prepared for 76 Washington Avenue, Hyannis:

This note will serve as your narrative for the work being proposed at 76 Washington Avenue, Hyannis. All proposed work is seen on drawings dated November 3<sup>rd</sup>, 2021 by Curl Simitis Architecture + Design, Inc. Work is inclusive of adding two additional dormers to the existing roof and a replacement of two new windows from the existing one window on the existing dormer seen on the East Elevation. One new dormer to be located on the view from Southeast. One new dormer to be located on the view from Southwest.