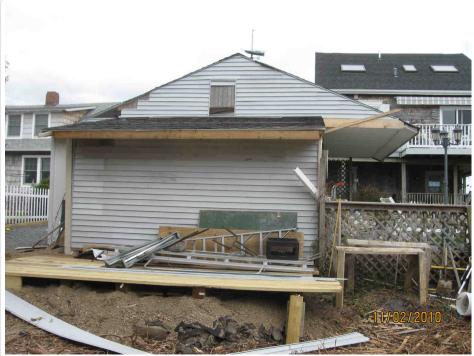

Demolition Proposed - please itemize all changes:

\* No Change to Building Footprint\*

All proposed work per drawings dated November 3rd, 2021 by Curl Simitis Architecture + Design, Inc. Work is inclusive of adding two additional dormers to the existing roof and a replacement of two new windows from the existing one window on the existing dormer seen on the East Elevation. One new dormer to be located on the view from Southeast. One new dormer to be located on the view from Southwest.

## **Project Narrative**

Prepared for 76 Washington Avenue, Hyannis:

This note will serve as your narrative for the work being proposed at 76 Washington Avenue, Hyannis. All proposed work is seen on drawings dated November 3<sup>rd</sup>, 2021 by Curl Simitis Architecture + Design, Inc. Work is inclusive of adding two additional dormers to the existing roof and a replacement of two new windows from the existing one window on the existing dormer seen on the East Elevation. One new dormer to be located on the view from Southeast. One new dormer to be located on the view from Southwest.