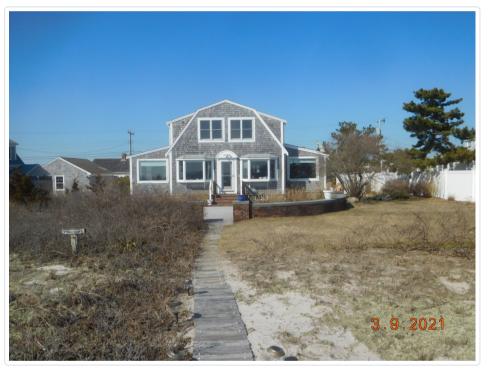

# Massachusetts Cultural Resource Information System Scanned Record Cover Page

| Inventory No:           | BRN.703                                                                           |
|-------------------------|-----------------------------------------------------------------------------------|
| Historic Name:          | Hinckley, Capt. Wendell House                                                     |
| Common Name:            | Sunnybank                                                                         |
| Address:                | Irving Ave                                                                        |
|                         |                                                                                   |
| City/Town:              | Barnstable                                                                        |
| Village/Neighborhood:   | Hyannis; Hyannisport                                                              |
| Local No:               | 10                                                                                |
| Year Constructed:       | c 1882                                                                            |
| Architect(s):           |                                                                                   |
| Architectural Style(s): | Colonial Revival                                                                  |
| Use(s):                 | Single Family Dwelling House                                                      |
| Significance:           | Architecture; Maritime History                                                    |
| Area(s):                | BRN.E: Hyannis Port Historic District<br>BRN.N: Barnstable Multiple Resource Area |
| Designation(s):         | Nat'l Register District (11/10/1987); Nat'l Register MRA (11/10/1987)             |
| Building Materials(s):  | Roof: Wood Shingle<br>Wall: Wood; Wood Shingle                                    |

BRN. 703 AREA FORM NO. FORM B - BUILDING AE,N 10 703 PD- Hyannir 02116 Hyanner Port WRA-D-11/10/87 Town Barnstable (Hyannis Port) Address Irving Ave., Hyannis Port Historic Name Sunnybank -Owner: Rodger Currie Use: Present\_Dwelling\_ Original <u>Dwelling</u> DESCRIPTION: Date Pre 1882 Source\_\_\_\_Registry\_of\_Deeds=Barn.\_\_Cty. Style ion Architect d Exterior wall fabric Wood shingles n. Outbuildings Garage, Shed Major alterations (with dates) Many alterations since moving C. 1882 House has been completely turned around. Moved from Hyannis & Date C1882 Maywood Aves. Approx. acreage .48 ac. Recorded by Laurie P. Snowde Setting Private residential area Organization Barnstalbe Historical Commission Date June, 1981

(Staple additional sheets here)

pic additional sheets her

ARCHITECTURAL SIGNIFICANCE (Describe important architectural features and evaluate in terms of other buildings within the community.)

This house is a large full Cape with full shed dormer across the front. The Windows are 12/12. The front door is flanked by side lights. There is a porch to the west side which appears to be a later addition. The exterior wall fabric is wood shingles.