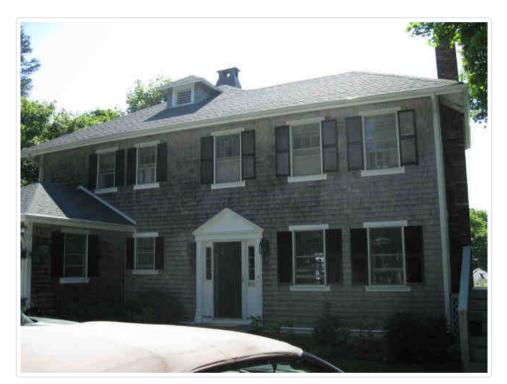

BRN. 703 AREA FORM NO. FORM B - BUILDING AE,N 10 703 PD- Hyannir 02116 Hyanner Port WRA-D-11/10/87 Town Barnstable (Hyannis Port) Address Irving Ave., Hyannis Port Historic Name Sunnybank -Owner: Rodger Currie Use: Present\_Dwelling\_ Original <u>Dwelling</u> DESCRIPTION: Date Pre 1882 Source\_\_\_\_Registry\_of\_Deeds=Barn.\_\_Cty. Style ion Architect d Exterior wall fabric Wood shingles n. Outbuildings Garage, Shed Major alterations (with dates) Many alterations since moving C. 1882 House has been completely turned around. Moved from Hyannis & Date C1882 Maywood Aves. Approx. acreage .48 ac. Recorded by Laurie P. Snowde Setting Private residential area Organization Barnstalbe Historical Commission Date June, 1981

(Staple additional sheets here)

pic additional sheets her

ARCHITECTURAL SIGNIFICANCE (Describe important architectural features and evaluate in terms of other buildings within the community.)

This house is a large full Cape with full shed dormer across the front. The Windows are 12/12. The front door is flanked by side lights. There is a porch to the west side which appears to be a later addition. The exterior wall fabric is wood shingles.

BRN 703

HISTORICAL SIGNIFICANCE (Explain the role owners played in local or state history and how the building relates to the development of the community.)

Moses and Abbie Stratton owned the land on which this dwelling stands in 1877. In 1882 they sold the land to Isabell Hinckley, wife of Wendell Hinckley. Early in the 1800's; Captain Wendell Hinckley purchased this house for \$200.00 flaked it and brought the house to its current location on Irving Ave. by barge. Capt. Hinckley was captain of coastal vessels and later yachts. After Charles Falvey and Margaret Wright were married, they purchased "Sunnybank" from the Hinckley estate and turned it completely around. They also purchased "The Little House" just east (See Form #A-11).