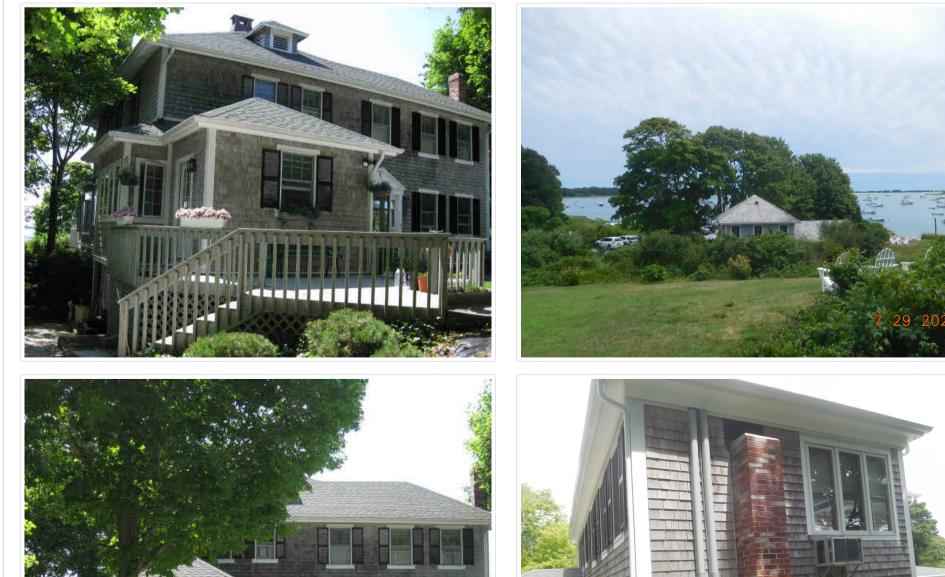

BRN. 703 AREA FORM NO. FORM B - BUILDING AE,N 10 703 PD- Hyannir 02116 Hyanner Port WRA-D-11/10/87 Town Barnstable (Hyannis Port) Address Irving Ave., Hyannis Port Historic Name Sunnybank -Owner: Rodger Currie Use: Present\_Dwelling\_ Original <u>Dwelling</u> DESCRIPTION: Date Pre 1882 Source\_\_\_\_Registry\_of\_Deeds=Barn.\_\_Cty. Style ion Architect d Exterior wall fabric Wood shingles n. Outbuildings Garage, Shed Major alterations (with dates) Many alterations since moving C. 1882 House has been completely turned around. Moved from Hyannis & Date C1882 Maywood Aves. Approx. acreage .48 ac. Recorded by Laurie P. Snowde Setting Private residential area Organization Barnstalbe Historical Commission Date June, 1981

(Staple additional sheets here)

pic additional sheets her

ARCHITECTURAL SIGNIFICANCE (Describe important architectural features and evaluate in terms of other buildings within the community.)

This house is a large full Cape with full shed dormer across the front. The Windows are 12/12. The front door is flanked by side lights. There is a porch to the west side which appears to be a later addition. The exterior wall fabric is wood shingles.

BRN 703

HISTORICAL SIGNIFICANCE (Explain the role owners played in local or state history and how the building relates to the development of the community.)

Moses and Abbie Stratton owned the land on which this dwelling stands in 1877. In 1882 they sold the land to Isabell Hinckley, wife of Wendell Hinckley. Early in the 1800's; Captain Wendell Hinckley purchased this house for \$200.00 flaked it and brought the house to its current location on Irving Ave. by barge. Capt. Hinckley was captain of coastal vessels and later yachts. After Charles Falvey and Margaret Wright were married, they purchased "Sunnybank" from the Hinckley estate and turned it completely around. They also purchased "The Little House" just east (See Form #A-11).