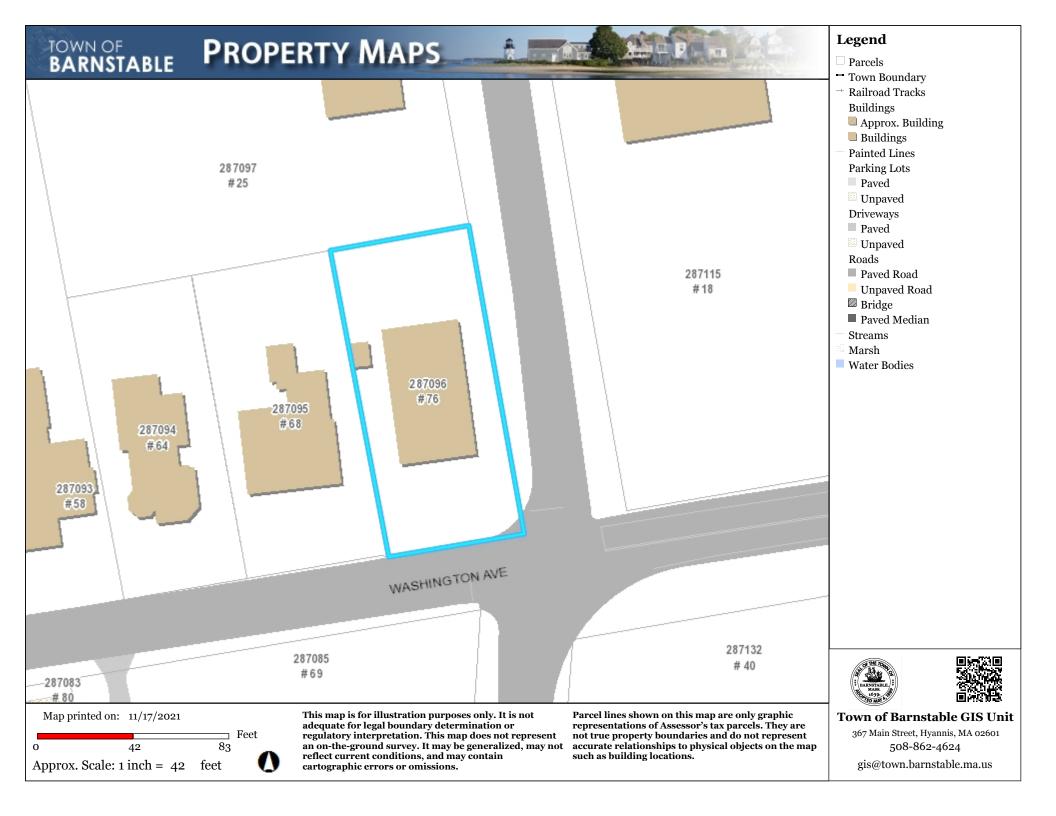

2 of 3 1/8"=1'-0" 3 Nov 2021

View from Southwest

76 Washington Ave

Photos of Existing House