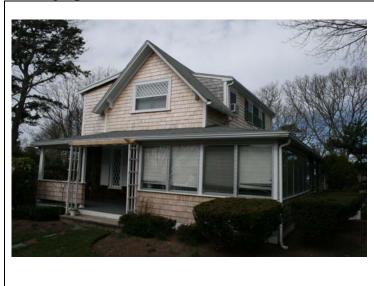

(Staple additional sheets here)

pic additional sheets her

ARCHITECTURAL SIGNIFICANCE (Describe important architectural features and evaluate in terms of other buildings within the community.)

This house is a large full Cape with full shed dormer across the front. The Windows are 12/12. The front door is flanked by side lights. There is a porch to the west side which appears to be a later addition. The exterior wall fabric is wood shingles.