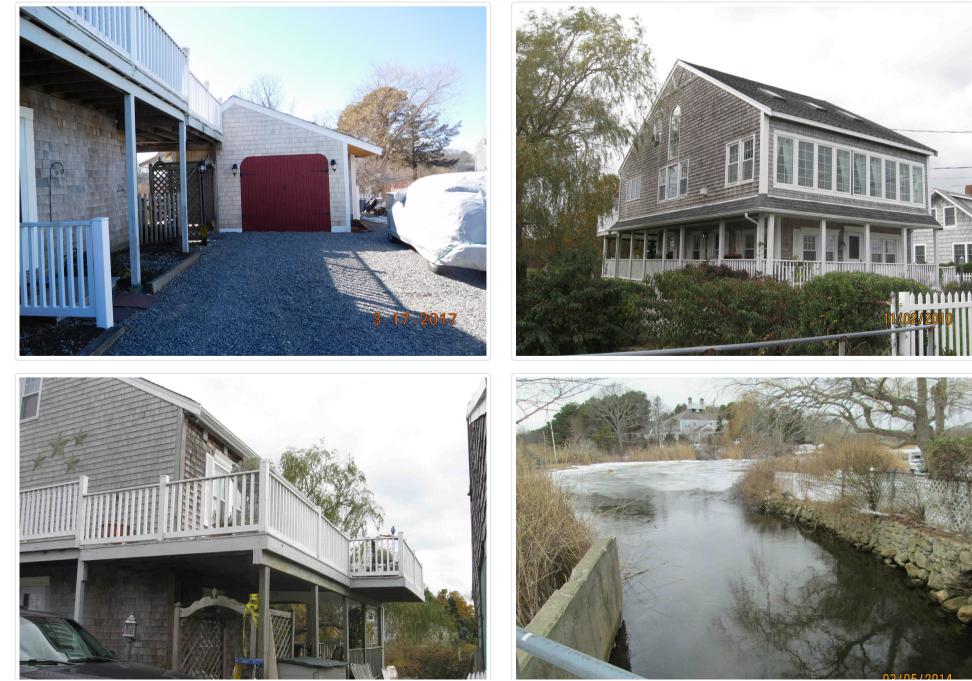

## NOTICE OF INTENT TO DEMOLISH A SIGNIFICANT BUILDING

| Date of Application 8/25/21                                                                               | X Full Demotion Partial Demolition                            |
|-----------------------------------------------------------------------------------------------------------|---------------------------------------------------------------|
| Building Address:401OCEAN ST.                                                                             |                                                               |
| Number Street                                                                                             |                                                               |
| HYANNIS 02601<br>Village ZIP                                                                              | Assessor's Map # <u>325</u> Assessor's Parcel # 010           |
|                                                                                                           |                                                               |
| Property Owner: ZHANG, YING & WANG, YINGLI                                                                | 650-388-6627                                                  |
| Name                                                                                                      | Phone#                                                        |
| Property Owner Mailing Address (if different than building add                                            | dress)                                                        |
|                                                                                                           |                                                               |
|                                                                                                           |                                                               |
| Property Owner e-mail address: <u>jennyzhang@gmail.com</u>                                                |                                                               |
| Contractor/Agent: KEVIN WERNER - FINE LINE DESIGN                                                         | l                                                             |
| Contractor/Agent Mailing Address: <u>BOX 163 CUMMAQUID</u>                                                | . MA 02637                                                    |
| Contractor/Agent Contact Name and Phone #: KEVIN WEI                                                      | RNER 508-420-1296                                             |
| Name                                                                                                      | Phone #                                                       |
| Contractor/Agent Contact e-mail address:kevin@finelinear                                                  | rchitectural.com                                              |
| Demolition Proposed - please itemize all changes:                                                         |                                                               |
| Demolish existing multi-family residence and acessory buil                                                | lding.                                                        |
|                                                                                                           |                                                               |
|                                                                                                           |                                                               |
|                                                                                                           |                                                               |
|                                                                                                           |                                                               |
|                                                                                                           |                                                               |
| Type of New Construction Proposed: Multi-family Residentia                                                | al New England shingle style wood frame                       |
|                                                                                                           |                                                               |
|                                                                                                           |                                                               |
| Provide information below to assist the Commission in making Building in accordance with Article 1, § 112 | the required determination regarding the status of the        |
| Year built:1915Addit                                                                                      | tions Year Built:                                             |
| Is the Building listed on the National Register of Historic Place<br>No $X$ Kow Way                       | s or is the building located in a National Register District? |

I have been engaged by the owners of 401 Ocean St. Hyannis to explore the feasibility of completely demolishing the existing structures and rebuilding. We are seeking Historic Commission approval to demolish for the following reasons:

#### 1. Historic Appearance

Even though the main structure was built in 1915, subsequent renovations have buried the original character of the residence. None of the old façade is visible therefore contributes nothing of historic value to the town.

2. Structural Issues

At some point, the original residence was converted into a multi-family configuration by adding a second story and a half above. This questionable second-floor apartment addition has created structural problems as it far exceeds the bearing capacity of the original first floor. The floors of the second-floor apartment are now buckling, and the front dormer wall has significantly shifted out of plumb. A building permit has been issued to repair these issues and more issues have been discovered while uncovering existing finishes. The cost of structural repair is projected to exceed the value of the structure. Repair has been halted.

3. Flood Zone

The property is within the coastal flood zone. To achieve FEMA elevation compliance, the first floor would have to be raised significantly which is not possible with the existing structural issues. The owners would benefit by demolishing the existing structures and rebuilding with a new building or buildings that completely comply with the FEMA guidelines.