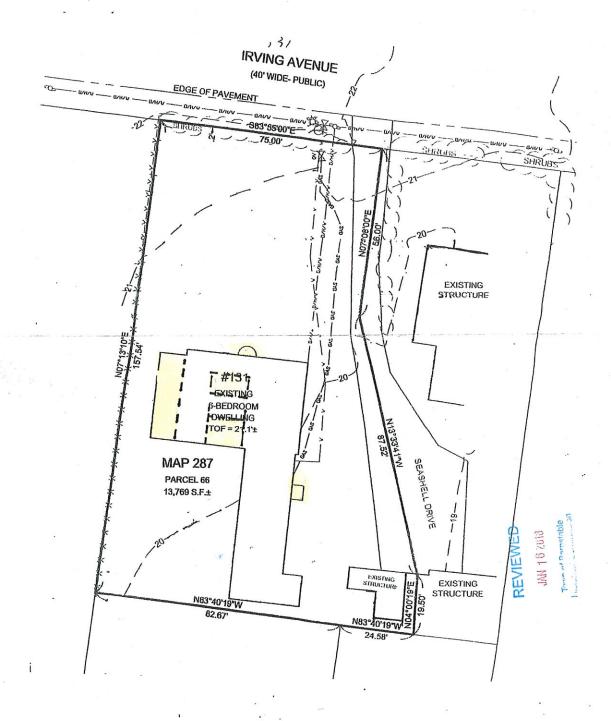

| Parcel: 287-066-001                         | L                                | ocation: 131 IRVIN                          | g avenue,                  | Hyannis                                          | Owner: MILLS, CHARLES N T      |
|---------------------------------------------|----------------------------------|---------------------------------------------|----------------------------|--------------------------------------------------|--------------------------------|
|                                             | Parcel 287-066-00                | l                                           |                            | Developer lot:<br>LOT 1                          | Secondary road                 |
|                                             | Location<br>131 IRVING           | AVENUE                                      |                            | Road type<br><b>Town</b>                         | Road index<br>0773             |
|                                             | Village                          |                                             |                            | Fire district                                    | Interactive map                |
|                                             | Hyannis                          |                                             |                            | Hyannis                                          |                                |
|                                             | Town sewer acc<br>No             | count                                       |                            |                                                  |                                |
|                                             | CWMP Sewer E                     | xpansion (subject to cha<br>ed at this time | ange with fina             | al engineering design)                           |                                |
| sbuilt septic scan<br>87066001_1 , 28706600 |                                  |                                             |                            |                                                  |                                |
| ◆_Owner: MILLS, CHARL                       | ES N TR                          |                                             |                            |                                                  |                                |
| Owner<br>MILLS, CHARLES N TR                |                                  | Co-Own                                      | <sup>er</sup><br>/ING AVEN |                                                  | Book page<br><b>32686/01</b> 2 |
| itreet1<br>105 SHERIDAN ROAD                |                                  | Street2                                     |                            |                                                  | 52000/012                      |
| city<br>HIGHLAND PARK                       |                                  | State<br>IL                                 | Zip<br>60035               | Country                                          |                                |
| ▶_ Land                                     |                                  |                                             |                            |                                                  |                                |
| Acres<br>).32                               | <sup>Use</sup><br>Single Fa      | m M-01                                      | Zoning<br>RF-1             |                                                  | Neighborhoo<br>0119            |
| opography<br>.evel                          | Street facto<br>Paved            | pr                                          | AP (Ac                     | one of Contribution<br>quifer Protection Overlay | y District)                    |
| Utilities<br>Public Water,Gas,Septic        | Location fa<br>Excel Vie         |                                             | State Zo<br>OUT            | one of Contribution                              |                                |
| ✓_ Construction                             |                                  |                                             |                            |                                                  |                                |
| ✓_ Building 1 of 1                          |                                  |                                             |                            |                                                  |                                |
| ′ear built<br>1900                          | Roof structure<br>Gable/Hip      | Heat type<br>Hot Air                        |                            | 23 <b>BAS</b><br>108                             |                                |
| iving area<br>3495                          | Roof cover<br>Wood Shingle       | Heat fuel<br>Gas                            |                            | P                                                | TO                             |
| Gross area<br>5142                          | Exterior wall Wood Shingle       | AC type<br>Central                          |                            | B14 532                                          | 32                             |
| ityle<br>Conventional                       | Interior wall<br>Drywall         | Bedrooms<br>6 Bedroom                       | S                          | 15                                               | 0 15<br>FAT                    |
| Model<br>Residential                        | Interior floor<br>Pine/Soft Wood | Bath rooms<br>2 Full-0 Ha                   | lf                         | FAT 28<br>FUS 1510<br>BAS FAT F<br>30 10 FUS10 B |                                |
| Grade<br>Eustom Plus                        | Foundation                       | Total rooms<br>10 Rooms                     |                            | 15<br>28 10                                      | 13 Eg3                         |
| itories                                     |                                  |                                             |                            |                                                  |                                |