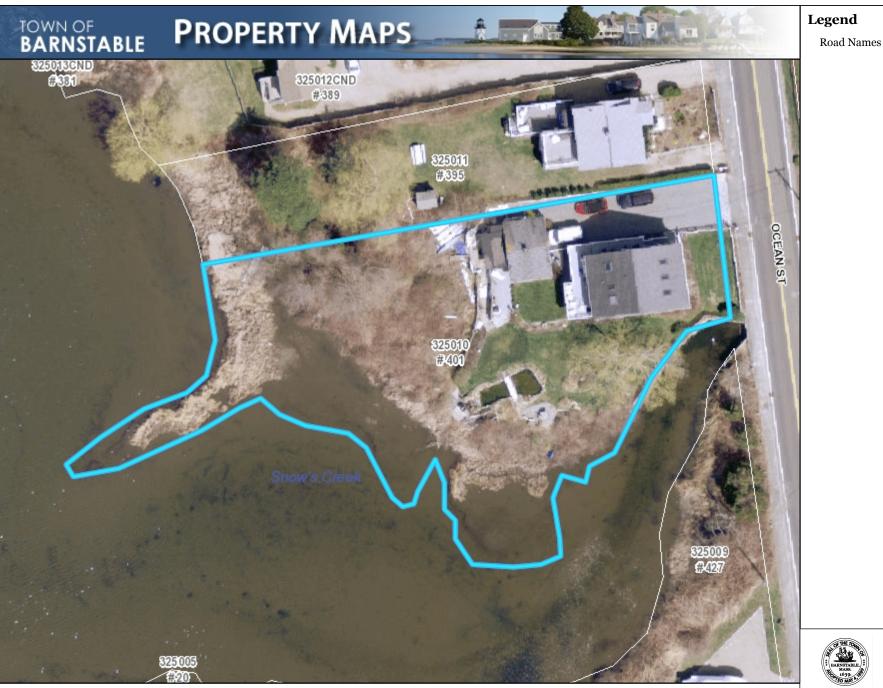

### Map printed on: 11/17/2021

This map is for illustration purposes only. It is not adequate for legal boundary determination or regulatory interpretation. This map does not represent an on-the-ground survey. It may be generalized, may not reflect current conditions, and may contain cartographic errors or omissions.

Parcel lines shown on this map are only graphic representations of Assessor's tax parcels. They are not true property boundaries and do not represent accurate relationships to physical objects on the map such as building locations.

## NOTICE OF INTENT TO DEMOLISH A SIGNIFICANT BUILDING

| Date of Application 8/25/21                                                                               | X Full Demotion Partial Demolition                            |
|-----------------------------------------------------------------------------------------------------------|---------------------------------------------------------------|
| Building Address:401OCEAN ST.                                                                             |                                                               |
| Number Street                                                                                             |                                                               |
| HYANNIS 02601<br>Village ZIP                                                                              | Assessor's Map # <u>325</u> Assessor's Parcel # 010           |
|                                                                                                           |                                                               |
| Property Owner: ZHANG, YING & WANG, YINGLI                                                                | 650-388-6627                                                  |
| Name                                                                                                      | Phone#                                                        |
| Property Owner Mailing Address (if different than building add                                            | dress)                                                        |
|                                                                                                           |                                                               |
|                                                                                                           |                                                               |
| Property Owner e-mail address: <u>jennyzhang@gmail.com</u>                                                |                                                               |
| Contractor/Agent: KEVIN WERNER - FINE LINE DESIGN                                                         | l                                                             |
| Contractor/Agent Mailing Address: <u>BOX 163 CUMMAQUID</u>                                                | . MA 02637                                                    |
| Contractor/Agent Contact Name and Phone #: KEVIN WEI                                                      | RNER 508-420-1296                                             |
| Name                                                                                                      | Phone #                                                       |
| Contractor/Agent Contact e-mail address:kevin@finelinear                                                  | rchitectural.com                                              |
| Demolition Proposed - please itemize all changes:                                                         |                                                               |
| Demolish existing multi-family residence and acessory buil                                                | lding.                                                        |
|                                                                                                           |                                                               |
|                                                                                                           |                                                               |
|                                                                                                           |                                                               |
|                                                                                                           |                                                               |
|                                                                                                           |                                                               |
| Type of New Construction Proposed: Multi-family Residentia                                                | al New England shingle style wood frame                       |
|                                                                                                           |                                                               |
|                                                                                                           |                                                               |
| Provide information below to assist the Commission in making Building in accordance with Article 1, § 112 | the required determination regarding the status of the        |
| Year built:1915Addit                                                                                      | tions Year Built:                                             |
| Is the Building listed on the National Register of Historic Place<br>No $X$ Kow Way                       | s or is the building located in a National Register District? |