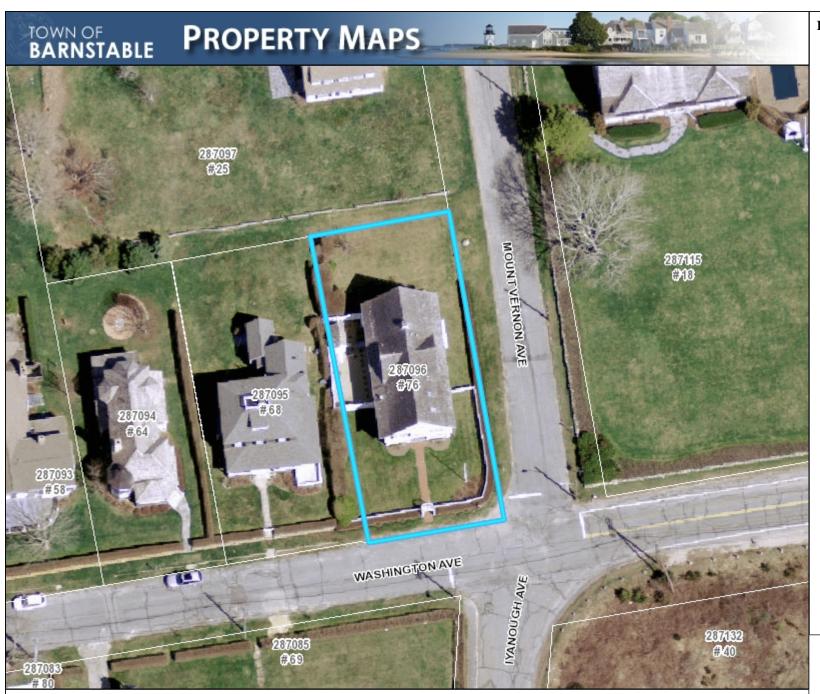

This application will not be placed on an agenda until the application is determined to be complete based on all of the above required information.

| BARNSTABLE,<br>BARNSTABLE,<br>1679-18 | <u>wv</u>      | Planning<br>Barnst | able Histori | RNSTABLE<br>ment Departn<br>cal Commissi<br>us/historicalcom | on   | Town Cler           | <mark>k Stamp</mark> |
|---------------------------------------|----------------|--------------------|--------------|--------------------------------------------------------------|------|---------------------|----------------------|
|                                       | NOTICE C       | F INTEN            | r to demoli  | SH A SIGNIFIC                                                |      | LDING               |                      |
| Date of Application                   | 11/4/20        | 21                 |              | Full Demotion                                                | X    | Partial Demolition  |                      |
| Building Address:                     | 76<br>lumber   | Washing<br>Street  | ton Avenue   |                                                              |      |                     |                      |
| Hyannis                               | lumber         | Street             | 02601        | _Assessor's Map #                                            | As   | sessor's Parcel # _ | 287096               |
| Village<br>Property Owner:            | SHAY, JOS      | SEPH F J           | ZIP          |                                                              |      | 775-5486            |                      |
|                                       | Name           |                    |              | ess)                                                         | Pho  |                     |                      |
| 9 PINE HILI                           |                |                    |              | 01772                                                        |      |                     |                      |
| Property Owner e-r                    | nail address:  |                    |              |                                                              |      |                     |                      |
| Contractor/Agent: _                   | E.B Nor:       | cis and            | Son, Inc     |                                                              |      |                     |                      |
| Contractor/Agent M                    | lailing Addres | s:138 (            | Osterville   | W. Barnstable                                                | e Rd |                     |                      |
| Contractor/Agent C                    | ontact Name    | and Phone a        | #: Ash       | nworth                                                       | 508  | 3 243 5588          |                      |
| Contractor/Agent C                    |                |                    |              |                                                              | Phor | ne #                |                      |

| <ul> <li>Parcel: 287-09</li> </ul>                                                                                                                  | 6                                                                          | Location: 76 WAS                                                                                                                                       | HINGTON                                                                                                                          | AVENUE, Hyannis                                                                             |                                                              | Owner: SHAY, JOSEPH F J                                                       |
|-----------------------------------------------------------------------------------------------------------------------------------------------------|----------------------------------------------------------------------------|--------------------------------------------------------------------------------------------------------------------------------------------------------|----------------------------------------------------------------------------------------------------------------------------------|---------------------------------------------------------------------------------------------|--------------------------------------------------------------|-------------------------------------------------------------------------------|
| Asbuilt septic scan<br>287096 1                                                                                                                     | 22<br>24<br>24<br>24<br>24<br>24<br>24<br>24<br>24<br>24                   | arcel<br>87-096<br>ocation<br>6 WASHINGTON AVENU<br>Ilage<br>yannis<br>own sewer account<br>o<br>MMP Sewer Expansion (subje<br>one planned at this tim | ect to change                                                                                                                    | Develope<br>LOT 3<br>Road typ<br>Town<br>Fire distri<br>Hyannis                             | e<br>ct                                                      | Secondary road<br>MOUNT VERNON AVENU<br>Road index<br>1785<br>Interactive map |
| ✓_Owner: SHAY, J                                                                                                                                    | DSEPH F JR                                                                 |                                                                                                                                                        |                                                                                                                                  |                                                                                             |                                                              |                                                                               |
| <sup>Owner</sup><br>SHAY, JOSEPH F JF<br><sup>Street1</sup><br>9 PINE HILL ROAD<br><sup>City</sup><br>SOUTHBOROUGH                                  |                                                                            |                                                                                                                                                        | Co-Owner<br>Street2<br>State Zip<br>MA 017                                                                                       | Country                                                                                     |                                                              | Book page<br>23992/007                                                        |
| ✓_ Land                                                                                                                                             |                                                                            |                                                                                                                                                        |                                                                                                                                  |                                                                                             |                                                              |                                                                               |
| Acres<br>0.18<br>Topography<br>Level<br>Utilities<br>Septic,Gas,Public V                                                                            | Vater                                                                      | Use<br>Single Fam M-01<br>Street factor<br>Paved<br>Location factor<br>Excel View                                                                      |                                                                                                                                  | Zoning<br>RF-1<br>Town Zone of Contrik<br>AP (Aquifer Prote<br>State Zone of Contrik<br>OUT | ction Overlay Distri                                         | Neighborhod<br>0117<br>ict)                                                   |
| <ul> <li>✓_ Construction</li> </ul>                                                                                                                 |                                                                            |                                                                                                                                                        |                                                                                                                                  |                                                                                             |                                                              |                                                                               |
| ✓_ Building 1 d                                                                                                                                     | of 1                                                                       |                                                                                                                                                        |                                                                                                                                  |                                                                                             |                                                              |                                                                               |
| Year built<br>1890<br>Living area<br>2810<br>Gross area<br>4720<br>Style<br>Conventional<br>Model<br>Residential<br>Grade<br>Custom Plus<br>Stories | Roof structure<br>Gable/Hip<br>Roof cover<br>Wood Shingle<br>Exterior wall | Wood on Sheath<br>, Hardwood                                                                                                                           | Heat type<br>Hot Air<br>Heat fuel<br>Gas<br>AC type<br>Central<br>Bedrooms<br>5 Bedrooms<br>3 Full-1 H<br>Total rooms<br>9 Rooms | lalf                                                                                        | 4848 <b>UHS</b><br>4848 <b>BAS</b><br>141010<br>1 14<br>8 29 | FUS<br>10<br>EAS<br>28<br>13<br>14<br>UHS<br>FOP                              |