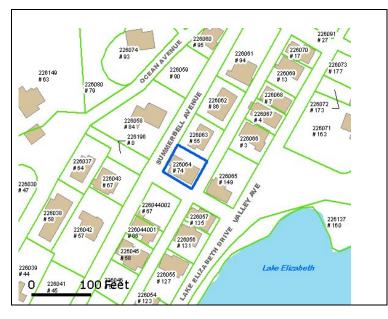

### Map printed on: 11/17/2021

This map is for illustration purposes only. It is not adequate for legal boundary determination or regulatory interpretation. This map does not represent an on-the-ground survey. It may be generalized, may not reflect current conditions, and may contain cartographic errors or omissions.

Parcel lines shown on this map are only graphic representations of Assessor's tax parcels. They are not true property boundaries and do not represent accurate relationships to physical objects on the map such as building locations.

**Town of Barnstable GIS Unit** 367 Main Street, Hyannis, MA 02601 508-862-4624 gis@town.barnstable.ma.us