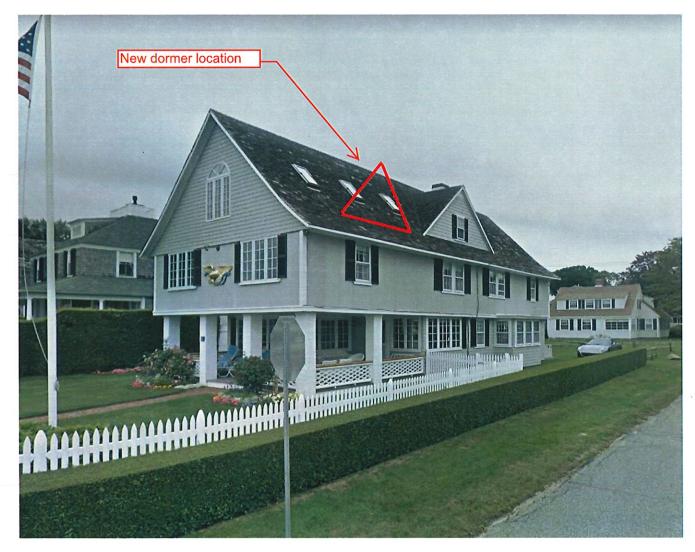

Demolition Proposed - please itemize all changes:

\* No Change to Building Footprint\*

All proposed work per drawings dated November 3rd, 2021 by Curl Simitis Architecture + Design, Inc. Work is inclusive of adding two additional dormers to the existing roof and a replacement of two new windows from the existing one window on the existing dormer seen on the East Elevation. One new dormer to be located on the view from Southeast. One new dormer to be located on the view from Southwest.

## **Project Narrative**

Prepared for 76 Washington Avenue, Hyannis:

This note will serve as your narrative for the work being proposed at 76 Washington Avenue, Hyannis. All proposed work is seen on drawings dated November 3<sup>rd</sup>, 2021 by Curl Simitis Architecture + Design, Inc. Work is inclusive of adding two additional dormers to the existing roof and a replacement of two new windows from the existing one window on the existing dormer seen on the East Elevation. One new dormer to be located on the view from Southeast. One new dormer to be located on the view from Southwest.

# View from Southeast

3 of 3 3 Nov 2021