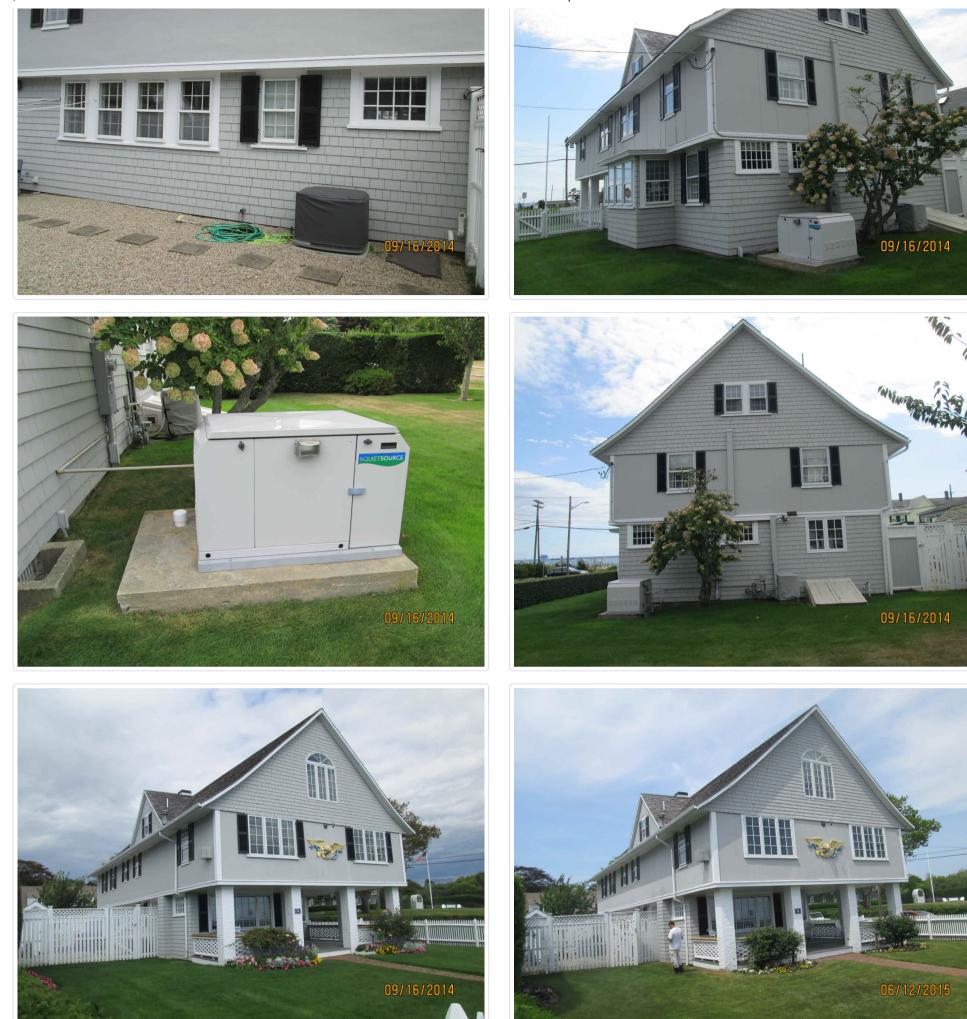

✓\_ Permit History

| Issue Date | Purpose             | Permit<br>Number | Amount   | InspectionDate | Comments                                                                                                                                |
|------------|---------------------|------------------|----------|----------------|-----------------------------------------------------------------------------------------------------------------------------------------|
| 09/27/2021 | Alt-Int<br>work-Res | BLDR-21-<br>1229 | \$3,000  |                | Interior work only- Selective exploratory demo for investigative work to examine structural components as needed for proposed elevator. |
| 12/21/2016 | Other               | 16-3717          | \$0      | 09/15/2017     | ADD ELEVATOR AND SHAFT TO EXTERIRO OF BUILDING                                                                                          |
| 11/13/2012 | Other               | 201206768        | \$50,000 | 03/21/2014     | EXPIRED-REMOD KIT-ELEVATOR FM 1ST TO 3RD FLR                                                                                            |
| 05/06/2005 | Generator           | 83971            | \$0      | 03/21/2014     | GENERATOR                                                                                                                               |
| 10/22/2001 | New<br>Windows      | 56812            | \$5,000  | 01/01/2002     | REPLC 4 WINDS                                                                                                                           |
| 03/08/1999 | New<br>Windows      | 36911            | \$6,800  | 06/06/2000     | REPLC 7 WINDS                                                                                                                           |
| 09/28/1998 | Remodel             | 33644            | \$15,000 | 06/03/1999     | REBLD DECK-INSTALL 2 WINDS                                                                                                              |