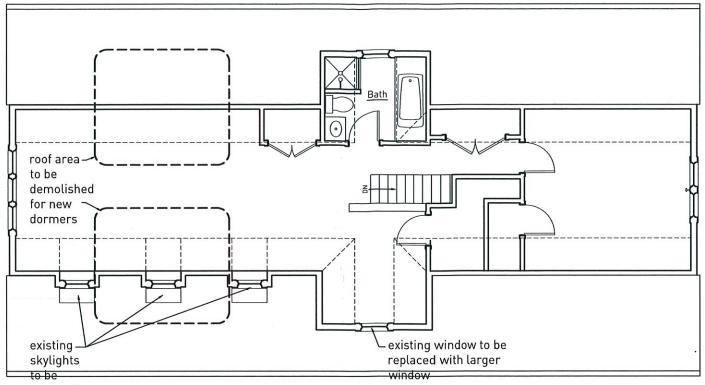

Demolition Proposed - please itemize all changes:

\* No Change to Building Footprint\*

All proposed work per drawings dated November 3rd, 2021 by Curl Simitis Architecture + Design, Inc. Work is inclusive of adding two additional dormers to the existing roof and a replacement of two new windows from the existing one window on the existing dormer seen on the East Elevation. One new dormer to be located on the view from Southeast. One new dormer to be located on the view from Southwest.

## **Project Narrative**

Prepared for 76 Washington Avenue, Hyannis:

This note will serve as your narrative for the work being proposed at 76 Washington Avenue, Hyannis. All proposed work is seen on drawings dated November 3<sup>rd</sup>, 2021 by Curl Simitis Architecture + Design, Inc. Work is inclusive of adding two additional dormers to the existing roof and a replacement of two new windows from the existing one window on the existing dormer seen on the East Elevation. One new dormer to be located on the view from Southeast. One new dormer to be located on the view from Southwest.