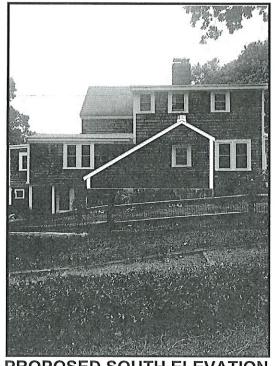

quired determination                                                    | regarding the status of the                    |
| Year built:approx. 1875                                                                          | Ad                                         | ditions Year Built:                                                               |                                                |
| Is the Building listed on the Nation<br>No Ves<br>Mill I. Sub-<br>Property Owner/Agent Signature | onal Register of Historic Pla              |                                                                                   | n a National Register District?                |

BHC NOID 2018.doc



**EXISTING EAST ELEVATION** 



**PROPOSED EAST ELEVATION** 





**EXISTING SOUTH ELEVATION** 



**PROPOSED SOUTH ELEVATION** 





**EXISTING WEST ELEVATION** 



**PROPOSED WEST ELEVATION** 



PROPOSED WEST ELEVATION

## ASSESED OWNER:

SHEERE P. KAY TR SPK FAMILY REALTY TRUST 74 SUMMERBELL AVENUE CENTERVILLE, MA, 02632

### PROJECT DESCRIPTION:

PROPOSED 252 SF CARRIAGE SHED ADDITION 74 SUMMERBELL AVENUE CENTERVILLE, MA, 02632

| Den    | sions/Submissions         |                                                                      |                                                            | Insta |
|--------|---------------------------|----------------------------------------------------------------------|------------------------------------------------------------|-------|
| Ruy    | sions/ Soomissions        |