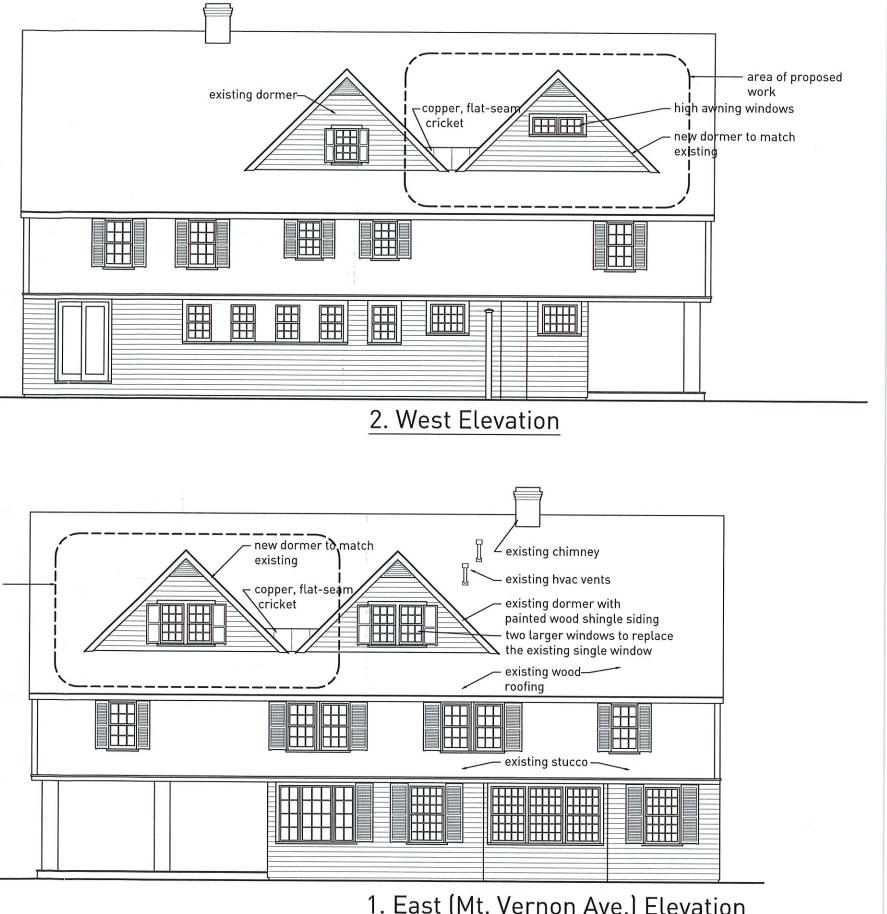

Demolition Proposed - please itemize all changes:

\* No Change to Building Footprint\*

All proposed work per drawings dated November 3rd, 2021 by Curl Simitis Architecture + Design, Inc. Work is inclusive of adding two additional dormers to the existing roof and a replacement of two new windows from the existing one window on the existing dormer seen on the East Elevation. One new dormer to be located on the view from Southeast. One new dormer to be located on the view from Southwest.

## **Project Narrative**

Prepared for 76 Washington Avenue, Hyannis:

This note will serve as your narrative for the work being proposed at 76 Washington Avenue, Hyannis. All proposed work is seen on drawings dated November 3<sup>rd</sup>, 2021 by Curl Simitis Architecture + Design, Inc. Work is inclusive of adding two additional dormers to the existing roof and a replacement of two new windows from the existing one window on the existing dormer seen on the East Elevation. One new dormer to be located on the view from Southeast. One new dormer to be located on the view from Southwest.