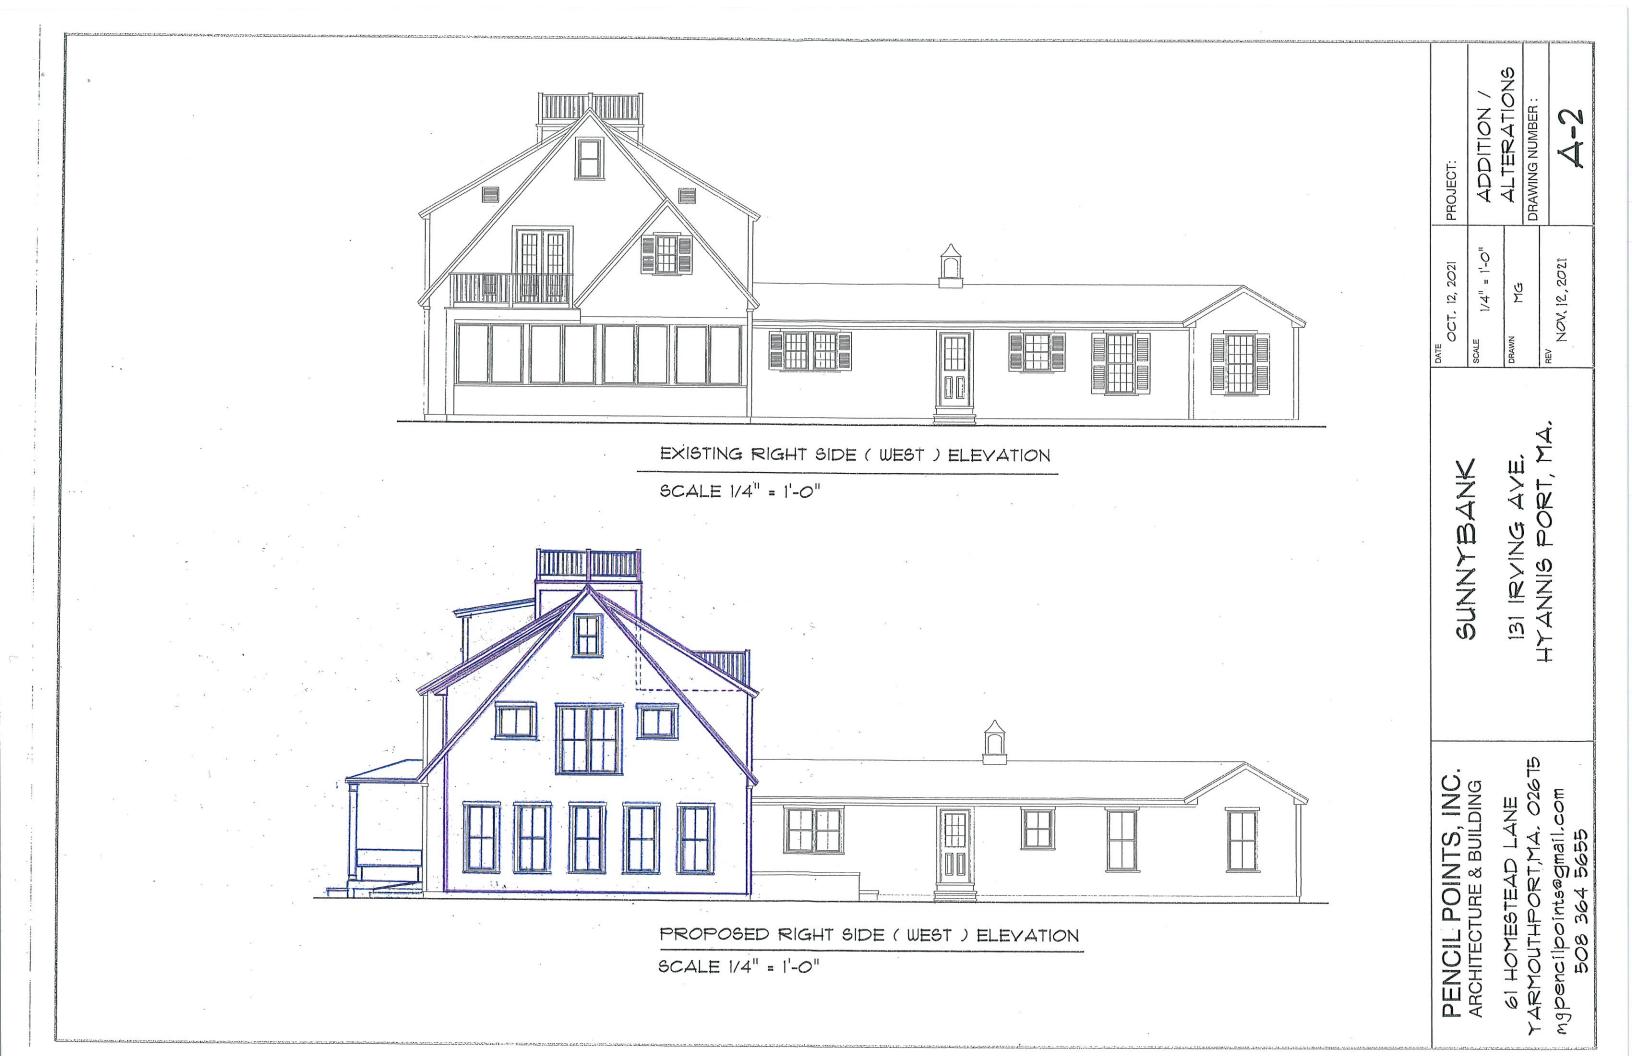

| TOWN OF BARNSTABLE<br>Planning & Development Department<br>Barnstable Historical Commission<br>www.town.barnstable.ma.us/historicalcommission                    |
|------------------------------------------------------------------------------------------------------------------------------------------------------------------|
| NOTICE OF INTENT TO DEMOLISH A SIGNIFICANT BUILDING                                                                                                              |
| Date of Application NOVEMBER 16, 2021                                                                                                                            |
| Building Address: 131 IRVING AVE                                                                                                                                 |
| HYANNIS PORT       02647       Assessor's Map # 287       Assessor's Parcel # 046/001         Village       ZIP                                                  |
| Property Owner: CHARLES N. MILLS TR (CO-OWNER) ISI IRVING AVE TRUST                                                                                              |
| Property Owner Mailing Address (if different than building address) 405 SHERIDAN ROAD                                                                            |
| HIGHLAND PARK, IL 60035                                                                                                                                          |
| Property Owner e-mail address:                                                                                                                                   |
| Contractor/Agent: MARK GRENIER                                                                                                                                   |
| Contractor/Agent Mailing Address: 61 HOMESTEAD LANE, YARMOUTH PORT, MA 02675                                                                                     |
| Contractor/Agent Contact Name and Phone #:                                                                                                                       |
| Name Phone #<br>Contractor/Agent Contact e-mail address: <u>MgPenceilPoints@gmail.com</u>                                                                        |
| Demolition Proposed - <u>please itemize all changes</u> :                                                                                                        |
| REVISIONS / ADDITIONS ON PREVIOUS APPROVED PLANS;                                                                                                                |
| . WINDOW CHANGES FRONT ENTRANCE PORCH, SIDE ENTRANCE PORCH,<br>. THIED FLOOR WALK OUT PORCH, ADD DOEMER TO FRONT OF ROOF WALK,                                   |
| . THED FLOOR WALK OUT PORCH, ADD DOEMER TO FRONT OF ROOF WALK,                                                                                                   |
| · ADD BULKHEAD, DEMO EXISTING SUNROOM - ADD NEW FOUNDATION                                                                                                       |
| · REMOVE CHIMNEY IN CENTER OF ROOF DECK                                                                                                                          |
| Type of New Construction Proposed: WOOD                                                                                                                          |
|                                                                                                                                                                  |
| Provide information below to assist the Commission in making the required determination regarding the status of the Building in accordance with Article 1, § 112 |
| Year built: PZE 1878 Additions Year Built: FEVERAL BO'S, 90'S, 2000'S                                                                                            |
| Is the Building listed on the National Register of Historic Places or is the building located in a National Register District?                                   |

Application Electronic Copy - Email the application & supporting documents to erin.logan@town.barnstable.ma.us

Supporting Documents – 2 Copies - all plans should be on 11"X17" paper only

|                | Project narrative  | Detail of demolition proposed; type of new construction proposed; options<br>explored other than demolition; a detailed explanation as to why demolition<br>or partial demolition is necessary; any other information that will help the<br>Commission understand the proposed project |
|----------------|--------------------|----------------------------------------------------------------------------------------------------------------------------------------------------------------------------------------------------------------------------------------------------------------------------------------|
| L F            | Photographs        | Include photos of:<br>Each elevation where demolition is proposed<br>Structure from all abutting streets                                                                                                                                                                               |
| <u> </u>       | Site Plan          | A plan showing: * No Change to Building Footprint*<br>All structures on the lot<br>All proposed demolition, additions or changes to those structures<br>Existing & Proposed structure footprint                                                                                        |
| [] E           | Elevations         | <b>Partial Demolitions Only</b> - Detailed elevations of all building facades outlining existing and proposed. An existing floor plan must be included highlighting the areas to be demolished.                                                                                        |
| E F            | Reports (Optional) | <b>Full Demolitions Only</b> -Provide any expert reports including but not limited to; structural analysis, mold report, Flood reports; <b>Full or Partial Demo</b> - Cape Cod Commission Comments (for properties on the National Register)                                           |
| 🔲 \$100 Filing | g Fee              | \$100 fee shall be submitted with the application. Check made payable to the <u>Town of Barnstable</u> .                                                                                                                                                                               |
| S39.68 Adv     | vertising Fee      | The applicant shall pay the cost of the required two advertisements in the local newspaper. On a separate check, made payable to the <u>Town of Barnstable</u> .                                                                                                                       |
| Postage St     | amps               | First class postage stamps are required for abutter notification. Please contact Commission support staff for the number of stamps required.                                                                                                                                           |