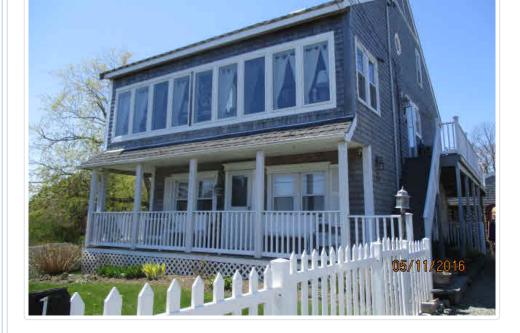

# Massachusetts Cultural Resource Information System Scanned Record Cover Page

| Inventory No:           | BRN.703                                                                           |
|-------------------------|-----------------------------------------------------------------------------------|
| Historic Name:          | Hinckley, Capt. Wendell House                                                     |
| Common Name:            | Sunnybank                                                                         |
| Address:                | Irving Ave                                                                        |
|                         |                                                                                   |
| City/Town:              | Barnstable                                                                        |
| Village/Neighborhood:   | Hyannis; Hyannisport                                                              |
| Local No:               | 10                                                                                |
| Year Constructed:       | c 1882                                                                            |
| Architect(s):           |                                                                                   |
| Architectural Style(s): | Colonial Revival                                                                  |
| Use(s):                 | Single Family Dwelling House                                                      |
| Significance:           | Architecture; Maritime History                                                    |
| Area(s):                | BRN.E: Hyannis Port Historic District<br>BRN.N: Barnstable Multiple Resource Area |
| Designation(s):         | Nat'l Register District (11/10/1987); Nat'l Register MRA (11/10/1987)             |
| Building Materials(s):  | Roof: Wood Shingle<br>Wall: Wood; Wood Shingle                                    |

BRN. 703 AREA FORM NO. FORM B - BUILDING AE,N 10 703 PD- Hyannir 02116 Hyanner Port WRA-D-11/10/87 Town Barnstable (Hyannis Port) Address Irving Ave., Hyannis Port Historic Name Sunnybank -Owner: Rodger Currie Use: Present\_Dwelling\_ Original <u>Dwelling</u> DESCRIPTION: Date Pre 1882 Source\_\_\_\_Registry\_of\_Deeds=Barn.\_\_Cty. Style ion Architect d Exterior wall fabric Wood shingles n. Outbuildings Garage, Shed Major alterations (with dates) Many alterations since moving C. 1882 House has been completely turned around. Moved from Hyannis & Date C1882 Maywood Aves. Approx. acreage .48 ac. Recorded by Laurie P. Snowde Setting Private residential area Organization Barnstalbe Historical Commission Date June, 1981

(Staple additional sheets here)

pic additional sheets her

ARCHITECTURAL SIGNIFICANCE (Describe important architectural features and evaluate in terms of other buildings within the community.)

This house is a large full Cape with full shed dormer across the front. The Windows are 12/12. The front door is flanked by side lights. There is a porch to the west side which appears to be a later addition. The exterior wall fabric is wood shingles.