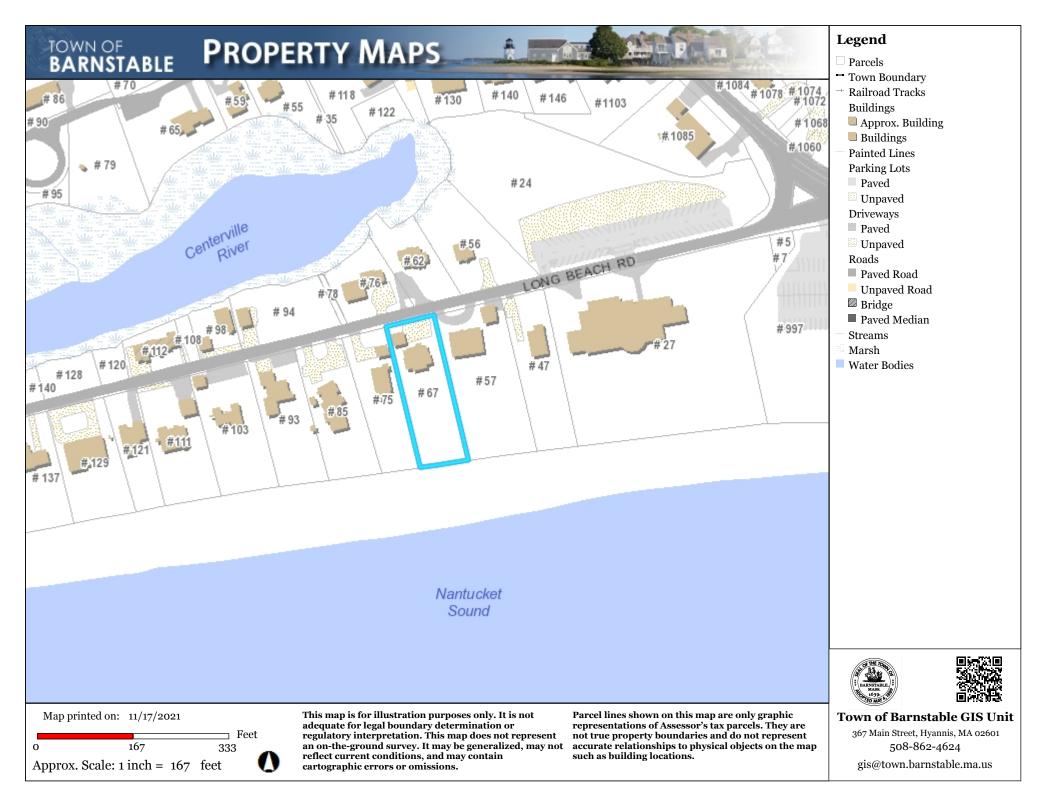

| Parcel: 287-066-001                         | L                                | ocation: 131 IRVIN                          | g avenue,                  | Hyannis                                          | Owner: MILLS, CHARLES N T      |
|---------------------------------------------|----------------------------------|---------------------------------------------|----------------------------|--------------------------------------------------|--------------------------------|
|                                             | Parcel 287-066-00                | l                                           |                            | Developer lot:<br>LOT 1                          | Secondary road                 |
|                                             | Location<br>131 IRVING           | AVENUE                                      |                            | Road type<br><b>Town</b>                         | Road index<br>0773             |
|                                             | Village                          |                                             |                            | Fire district                                    | Interactive map                |
|                                             | Hyannis                          |                                             |                            | Hyannis                                          |                                |
|                                             | Town sewer acc<br>No             | count                                       |                            |                                                  |                                |
|                                             | CWMP Sewer E                     | xpansion (subject to cha<br>ed at this time | ange with fina             | al engineering design)                           |                                |
| sbuilt septic scan<br>87066001_1 , 28706600 |                                  |                                             |                            |                                                  |                                |
| ◆_Owner: MILLS, CHARL                       | ES N TR                          |                                             |                            |                                                  |                                |
| Owner<br>MILLS, CHARLES N TR                |                                  | Co-Own                                      | <sup>er</sup><br>/ING AVEN |                                                  | Book page<br><b>32686/01</b> 2 |
| itreet1<br>105 SHERIDAN ROAD                |                                  | Street2                                     |                            |                                                  | 52000/012                      |
| city<br>HIGHLAND PARK                       |                                  | State<br>IL                                 | Zip<br>60035               | Country                                          |                                |
| ▶_ Land                                     |                                  |                                             |                            |                                                  |                                |
| Acres<br>).32                               | <sup>Use</sup><br>Single Fa      | m M-01                                      | Zoning<br>RF-1             |                                                  | Neighborhoo<br>0119            |
| opography<br>.evel                          | Street facto<br>Paved            | pr                                          | AP (Ac                     | one of Contribution<br>quifer Protection Overlay | y District)                    |
| Utilities<br>Public Water,Gas,Septic        | Location fa<br>Excel Vie         |                                             | State Zo<br>OUT            | one of Contribution                              |                                |
| ✓_ Construction                             |                                  |                                             |                            |                                                  |                                |
| ✓_ Building 1 of 1                          |                                  |                                             |                            |                                                  |                                |
| ′ear built<br>1900                          | Roof structure<br>Gable/Hip      | Heat type<br>Hot Air                        |                            | 23 <b>BAS</b><br>108                             |                                |
| iving area<br>3495                          | Roof cover<br>Wood Shingle       | Heat fuel<br>Gas                            |                            | P                                                | TO                             |
| Gross area<br>5142                          | Exterior wall Wood Shingle       | AC type<br>Central                          |                            | B14 532                                          | 32                             |
| ityle<br>Conventional                       | Interior wall<br>Drywall         | Bedrooms<br>6 Bedroom                       | S                          | 15                                               | 0 15<br>FAT                    |
| Model<br>Residential                        | Interior floor<br>Pine/Soft Wood | Bath rooms<br>2 Full-0 Ha                   | lf                         | FAT 28<br>FUS 1510<br>BAS FAT F<br>30 10 FUS10 B |                                |
| Grade<br>Eustom Plus                        | Foundation                       | Total rooms<br>10 Rooms                     |                            | 15<br>28 10                                      | 13 Eg3                         |
| itories                                     |                                  |                                             |                            |                                                  |                                |

Property ID: 287064 SCALEA. ROBERT PO BOX 25 HYANNIS PORT. MA 02647

Property ID: 287066 MILLS. CHARLES N TR 133 IRVING AVENUE TRUST 405 SHERIDAN ROAD HIGHLAND PARK. IL 60035

Property ID: 287068 WILSON. JOHN B & LESLIE Q TRS 155 IRVING AVE REALTY TRUST 155 IRVING AVENUE BOX 327 HYANNIS PORT, MA 02647

Property ID: 287065 FORD. MICHAEL D TR %KENNEDY. EDWARD M JR 111 IRVING AVENUE

HYANNISPORT, MA

Property ID: 287066001 MILLS. CHARLES N TR 131 IRVING AVENUE TRUST 405 SHERIDAN ROAD HIGHLAND PARK. IL 60035