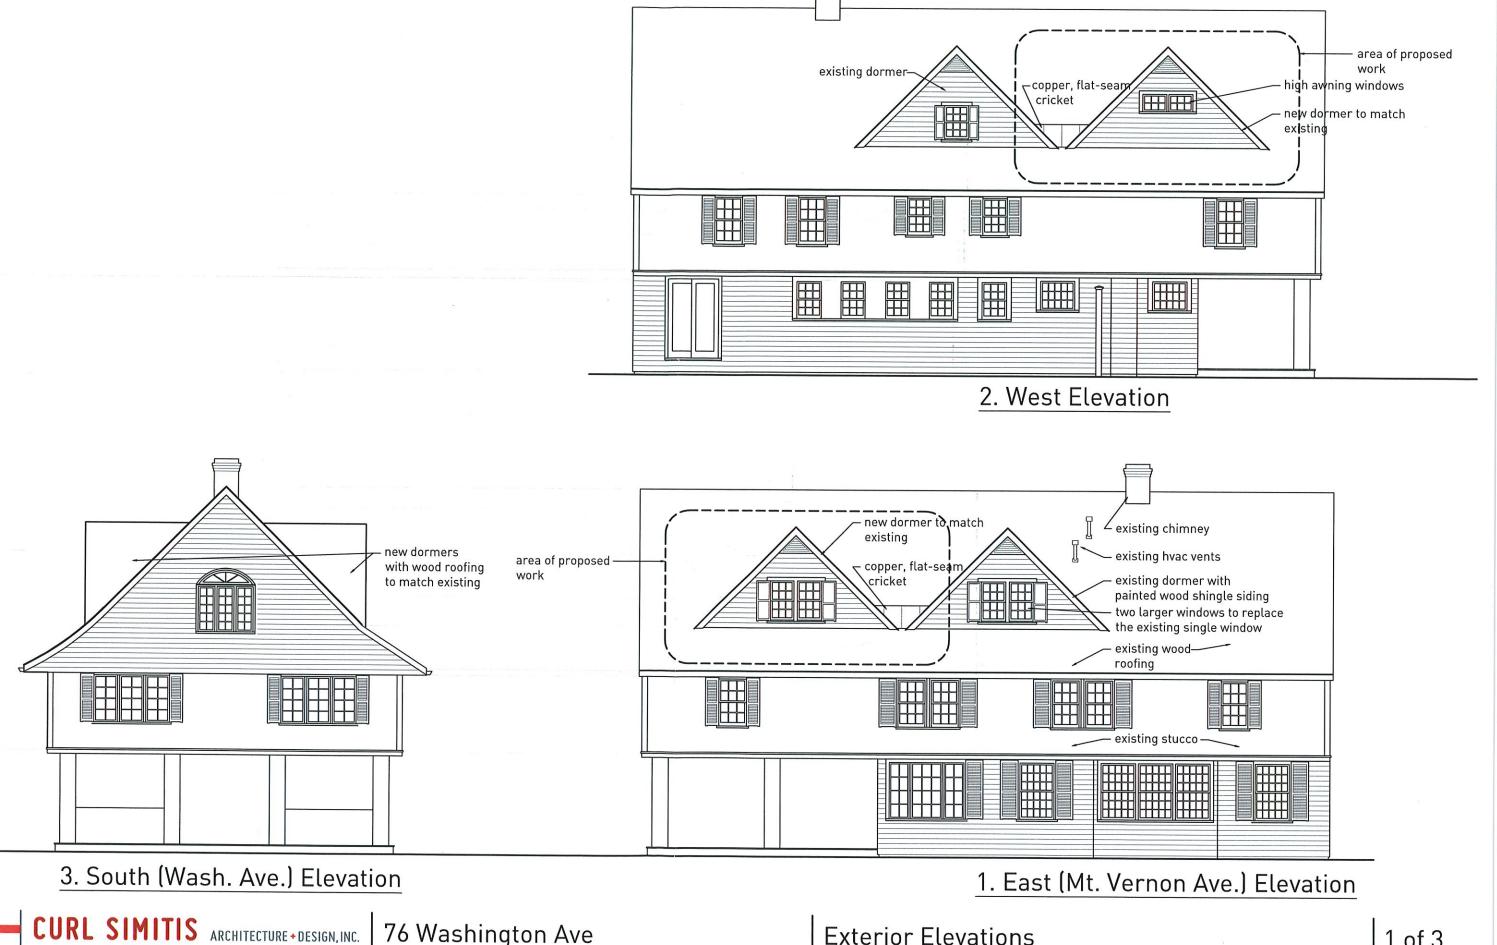

Demolition Proposed - please itemize all changes:

\* No Change to Building Footprint\*

All proposed work per drawings dated November 3rd, 2021 by Curl Simitis Architecture + Design, Inc. Work is inclusive of adding two additional dormers to the existing roof and a replacement of two new windows from the existing one window on the existing dormer seen on the East Elevation. One new dormer to be located on the view from Southeast. One new dormer to be located on the view from Southwest.

## **Project Narrative**

Prepared for 76 Washington Avenue, Hyannis:

This note will serve as your narrative for the work being proposed at 76 Washington Avenue, Hyannis. All proposed work is seen on drawings dated November 3<sup>rd</sup>, 2021 by Curl Simitis Architecture + Design, Inc. Work is inclusive of adding two additional dormers to the existing roof and a replacement of two new windows from the existing one window on the existing dormer seen on the East Elevation. One new dormer to be located on the view from Southeast. One new dormer to be located on the view from Southwest.

Report Generated On: 11/4/2021 8:33 AM

Total Number of Abutters: 19

Page 2 of 2

**Exterior Elevations** 

76 Washington Ave Hyannis Port , Massachsuetts

533 Main Street, Suite 6

Melrose, MA 02176 781-620-2736