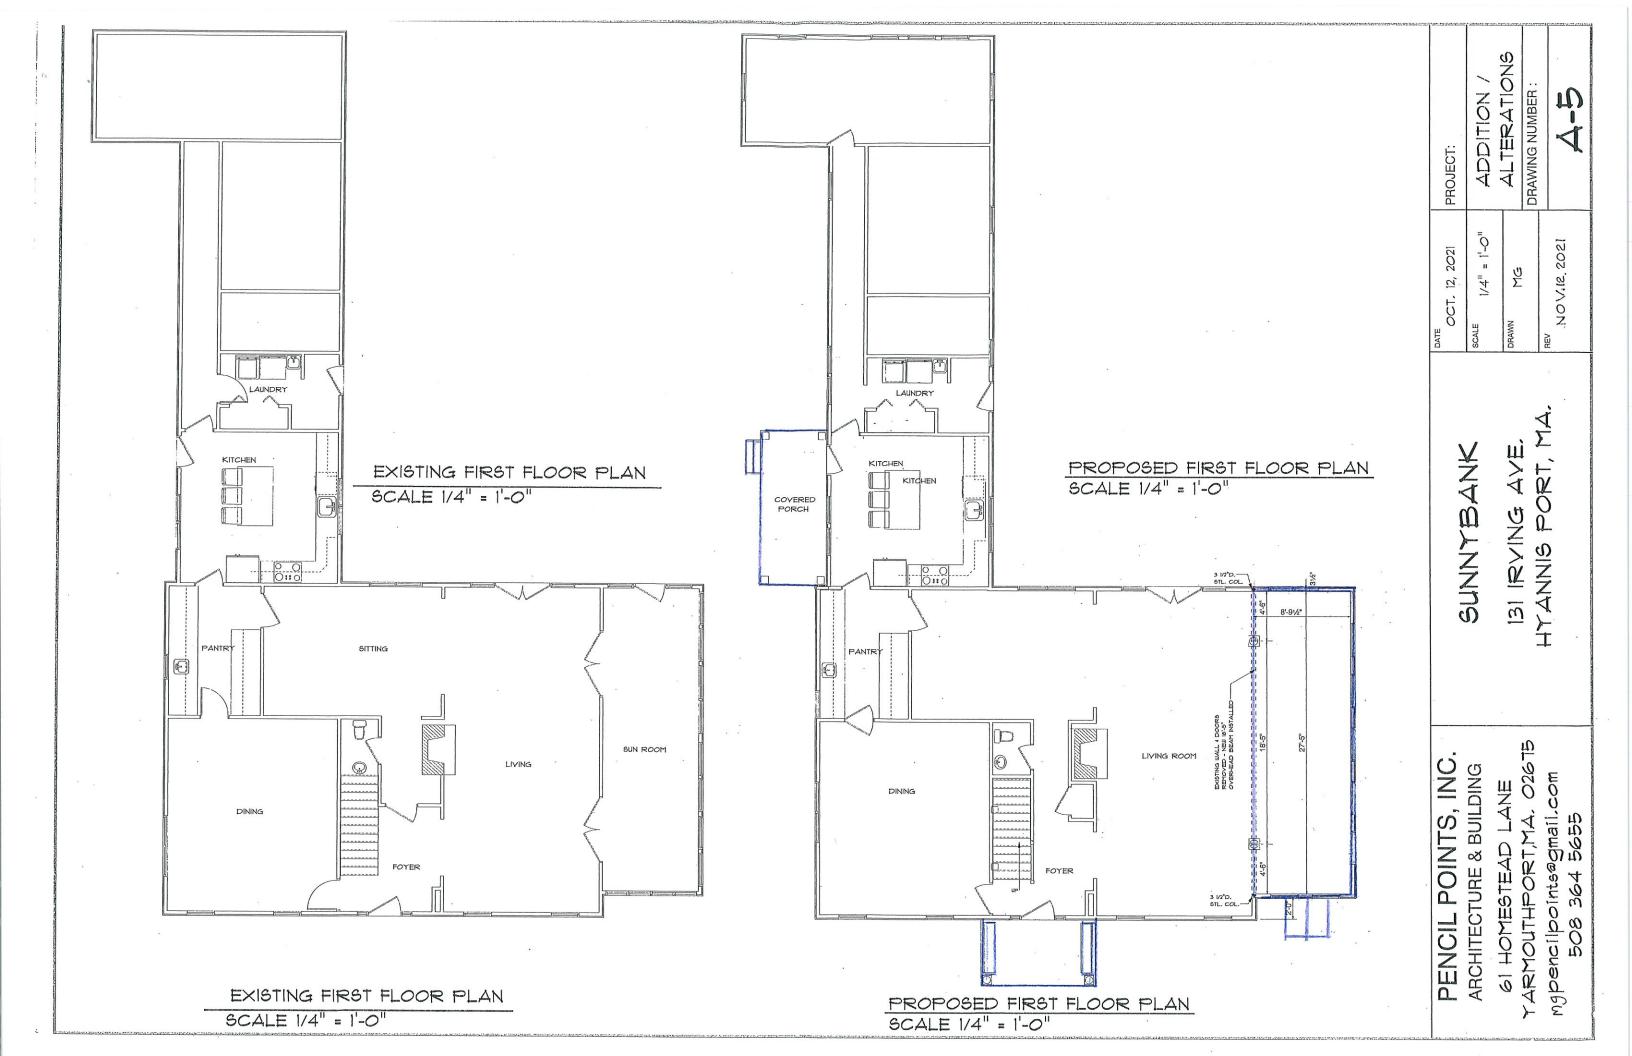

| TOWN OF BARNSTABLE<br>Planning & Development Department<br>Barnstable Historical Commission<br>www.town.barnstable.ma.us/historicalcommission                    |
|------------------------------------------------------------------------------------------------------------------------------------------------------------------|
| NOTICE OF INTENT TO DEMOLISH A SIGNIFICANT BUILDING                                                                                                              |
| Date of Application NOVEMBER 16, 2021                                                                                                                            |
| Building Address: 131 IRVING AVE                                                                                                                                 |
| HYANNIS PORT       02647       Assessor's Map # 287       Assessor's Parcel # 046/001         Village       ZIP                                                  |
| Property Owner: CHARLES N. MILLS TR (CO-OWNER) ISI IRVING AVE TRUST                                                                                              |
| Property Owner Mailing Address (if different than building address) 405 SHERIDAN ROAD                                                                            |
| HIGHLAND PARK, IL 60035                                                                                                                                          |
| Property Owner e-mail address:                                                                                                                                   |
| Contractor/Agent: MARK GRENIER                                                                                                                                   |
| Contractor/Agent Mailing Address: 61 HOMESTEAD LANE, YARMOUTH PORT, MA 02675                                                                                     |
| Contractor/Agent Contact Name and Phone #:                                                                                                                       |
| Name Phone #<br>Contractor/Agent Contact e-mail address: <u>MgPenceilPoints@gmail.com</u>                                                                        |
| Demolition Proposed - <u>please itemize all changes</u> :                                                                                                        |
| REVISIONS / ADDITIONS ON PREVIOUS APPROVED PLANS;                                                                                                                |
| . WINDOW CHANGES FRONT ENTRANCE PORCH, SIDE ENTRANCE PORCH,<br>. THIED FLOOR WALK OUT PORCH, ADD DOEMER TO FRONT OF ROOF WALK,                                   |
| . THED FLOOR WALK OUT PORCH, ADD DOEMER TO FRONT OF ROOF WALK,                                                                                                   |
| · ADD BULKHEAD, DEMO EXISTING SUNROOM - ADD NEW FOUNDATION                                                                                                       |
| · REMOVE CHIMNEY IN CENTER OF ROOF DECK                                                                                                                          |
| Type of New Construction Proposed: WOOD                                                                                                                          |
|                                                                                                                                                                  |
| Provide information below to assist the Commission in making the required determination regarding the status of the Building in accordance with Article 1, § 112 |
| Year built: PZE 1878 Additions Year Built: FEVERAL BO'S, 90'S, 2000'S                                                                                            |
| Is the Building listed on the National Register of Historic Places or is the building located in a National Register District?                                   |

|          | PROJECT:              | ADDITION /                   | ALTERATIONS       | DRAWING NUMBER :       |                          | 1<br>0       |
|----------|-----------------------|------------------------------|-------------------|------------------------|--------------------------|--------------|
|          | DATE<br>OCT, 12, 2021 | scale $1/4^{"} = 1^{-}O^{"}$ | DRAWN<br>MG       |                        | NOV 12, 2021             |              |
| 4-6"<br> |                       | DUNN I DAN                   | 131 IRVING AVE    |                        |                          |              |
| PLAN     | PENCIL POINTS, INC.   | ARCHITECTURE & BUILDING      | 61 HOMESTEAD LANE | YARMOUTHPORT,MA, 02675 | mgpencilpoints@gmail.com | 508 364 5655 |