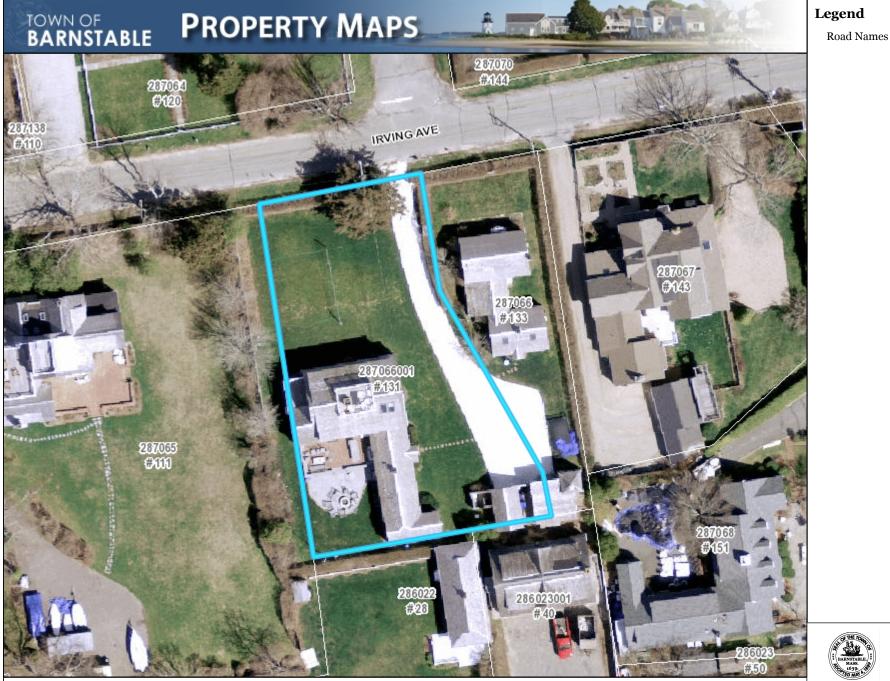

| Parcel: 287-066-001                         | L                                | ocation: 131 IRVIN                          | g avenue,                  | Hyannis                                          | Owner: MILLS, CHARLES N T      |
|---------------------------------------------|----------------------------------|---------------------------------------------|----------------------------|--------------------------------------------------|--------------------------------|
|                                             | Parcel 287-066-00                | l                                           |                            | Developer lot:<br>LOT 1                          | Secondary road                 |
|                                             | Location<br>131 IRVING           | AVENUE                                      |                            | Road type<br><b>Town</b>                         | Road index<br>0773             |
|                                             | Village                          |                                             |                            | Fire district                                    | Interactive map                |
|                                             | Hyannis                          |                                             |                            | Hyannis                                          |                                |
|                                             | Town sewer acc<br>No             | count                                       |                            |                                                  |                                |
|                                             | CWMP Sewer E                     | xpansion (subject to cha<br>ed at this time | ange with fina             | al engineering design)                           |                                |
| sbuilt septic scan<br>87066001_1 , 28706600 |                                  |                                             |                            |                                                  |                                |
| ◆_Owner: MILLS, CHARL                       | ES N TR                          |                                             |                            |                                                  |                                |
| Owner<br>MILLS, CHARLES N TR                |                                  | Co-Own                                      | <sup>er</sup><br>/ING AVEN |                                                  | Book page<br><b>32686/01</b> 2 |
| itreet1<br>105 SHERIDAN ROAD                |                                  | Street2                                     |                            |                                                  | 52000/012                      |
| city<br>HIGHLAND PARK                       |                                  | State<br>IL                                 | Zip<br>60035               | Country                                          |                                |
| ▶_ Land                                     |                                  |                                             |                            |                                                  |                                |
| Acres<br>).32                               | <sup>Use</sup><br>Single Fa      | m M-01                                      | Zoning<br>RF-1             |                                                  | Neighborhoo<br>0119            |
| opography<br>.evel                          | Street facto<br>Paved            | pr                                          | AP (Ac                     | one of Contribution<br>quifer Protection Overlay | y District)                    |
| Utilities<br>Public Water,Gas,Septic        | Location fa<br>Excel Vie         |                                             | State Zo<br>OUT            | one of Contribution                              |                                |
| ✓_ Construction                             |                                  |                                             |                            |                                                  |                                |
| ✓_ Building 1 of 1                          |                                  |                                             |                            |                                                  |                                |
| ′ear built<br>1900                          | Roof structure<br>Gable/Hip      | Heat type<br>Hot Air                        |                            | 23 <b>BAS</b><br>108                             |                                |
| iving area<br>3495                          | Roof cover<br>Wood Shingle       | Heat fuel<br>Gas                            |                            | P                                                | TO                             |
| Gross area<br>5142                          | Exterior wall Wood Shingle       | AC type<br>Central                          |                            | B14 532                                          | 32                             |
| ityle<br>Conventional                       | Interior wall<br>Drywall         | Bedrooms<br>6 Bedroom                       | S                          | 15                                               | 0 15<br>FAT                    |
| Model<br>Residential                        | Interior floor<br>Pine/Soft Wood | Bath rooms<br>2 Full-0 Ha                   | lf                         | FAT 28<br>FUS 1510<br>BAS FAT F<br>30 10 FUS10 B |                                |
| Grade<br>Eustom Plus                        | Foundation                       | Total rooms<br>10 Rooms                     |                            | 15<br>28 10                                      | 13 Eg3                         |
| itories                                     |                                  |                                             |                            |                                                  |                                |