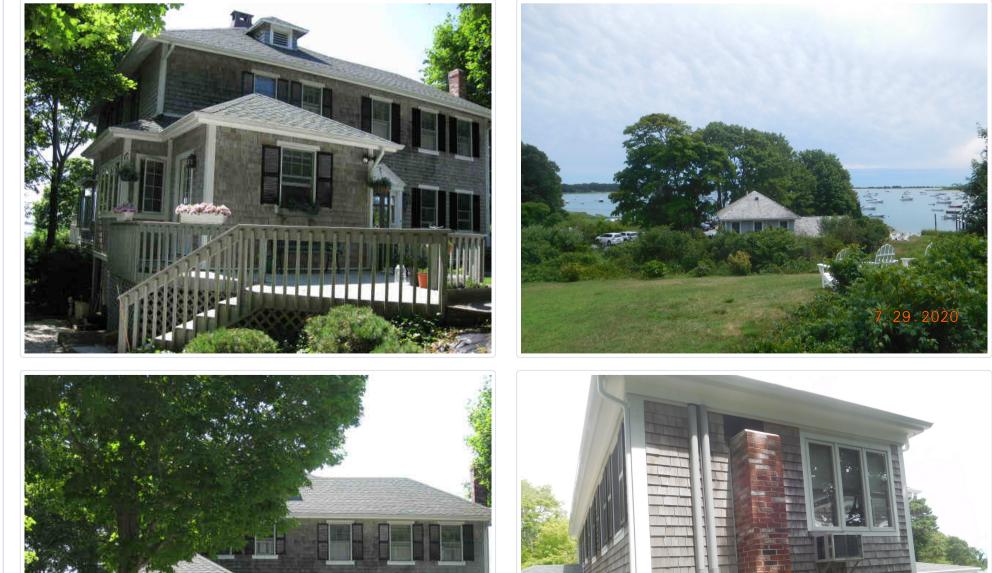

Pursuant to the Barnstable Historical Commission receiving your notice of intent on December 21, 2017, a duly advertised and noticed public hearing was held on January 16, 2018 to determine whether the significant structure identified as a single family structure on this property is preferably preserved significant building and whether demolition delay would be imposed for the partial demolition of this structure on the parcel addressed as 131 Irving Avenue, Hyannis Port.

After review and consideration of public testimony, application and record file, the Commission by a unanimous vote, found that in accordance with Chapter 112F the partial demolition of the single family structure is not a preferably preserved significant building.

In accordance with Chapter 112-3 F, the Commission determined by a unanimous vote that the partial demolition of the single family dwelling would not be detrimental to the historical, cultural or architectural heritage or resources of the Town.