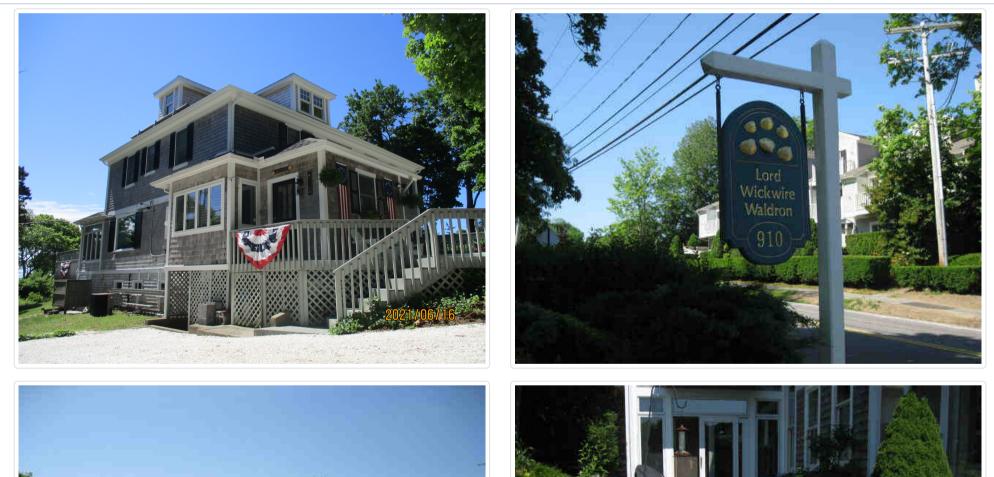

# Massachusetts Cultural Resource Information System Scanned Record Cover Page

| Inventory No:           | BRN.703                                                                           |
|-------------------------|-----------------------------------------------------------------------------------|
| Historic Name:          | Hinckley, Capt. Wendell House                                                     |
| Common Name:            | Sunnybank                                                                         |
| Address:                | Irving Ave                                                                        |
|                         |                                                                                   |
| City/Town:              | Barnstable                                                                        |
| Village/Neighborhood:   | Hyannis; Hyannisport                                                              |
| Local No:               | 10                                                                                |
| Year Constructed:       | c 1882                                                                            |
| Architect(s):           |                                                                                   |
| Architectural Style(s): | Colonial Revival                                                                  |
| Use(s):                 | Single Family Dwelling House                                                      |
| Significance:           | Architecture; Maritime History                                                    |
| Area(s):                | BRN.E: Hyannis Port Historic District<br>BRN.N: Barnstable Multiple Resource Area |
| Designation(s):         | Nat'l Register District (11/10/1987); Nat'l Register MRA (11/10/1987)             |
| Building Materials(s):  | Roof: Wood Shingle<br>Wall: Wood; Wood Shingle                                    |

BRN. 703 AREA FORM NO. FORM B - BUILDING AE,N 10 703 PD- Hyannir 02116 Hyanner Port WRA-D-11/10/87 Town Barnstable (Hyannis Port) Address Irving Ave., Hyannis Port Historic Name Sunnybank -Owner: Rodger Currie Use: Present\_Dwelling\_ Original <u>Dwelling</u> DESCRIPTION: Date Pre 1882 Source\_\_\_\_Registry\_of\_Deeds=Barn.\_\_Cty. Style ion Architect d Exterior wall fabric Wood shingles n. Outbuildings Garage, Shed Major alterations (with dates) Many alterations since moving C. 1882 House has been completely turned around. Moved from Hyannis & Date C1882 Maywood Aves. Approx. acreage .48 ac. Recorded by Laurie P. Snowde Setting Private residential area Organization Barnstalbe Historical Commission Date June, 1981

(Staple additional sheets here)

pic additional sheets her

ARCHITECTURAL SIGNIFICANCE (Describe important architectural features and evaluate in terms of other buildings within the community.)

This house is a large full Cape with full shed dormer across the front. The Windows are 12/12. The front door is flanked by side lights. There is a porch to the west side which appears to be a later addition. The exterior wall fabric is wood shingles.

BRN 703

HISTORICAL SIGNIFICANCE (Explain the role owners played in local or state history and how the building relates to the development of the community.)

Moses and Abbie Stratton owned the land on which this dwelling stands in 1877. In 1882 they sold the land to Isabell Hinckley, wife of Wendell Hinckley. Early in the 1800's; Captain Wendell Hinckley purchased this house for \$200.00 flaked it and brought the house to its current location on Irving Ave. by barge. Capt. Hinckley was captain of coastal vessels and later yachts. After Charles Falvey and Margaret Wright were married, they purchased "Sunnybank" from the Hinckley estate and turned it completely around. They also purchased "The Little House" just east (See Form #A-11).