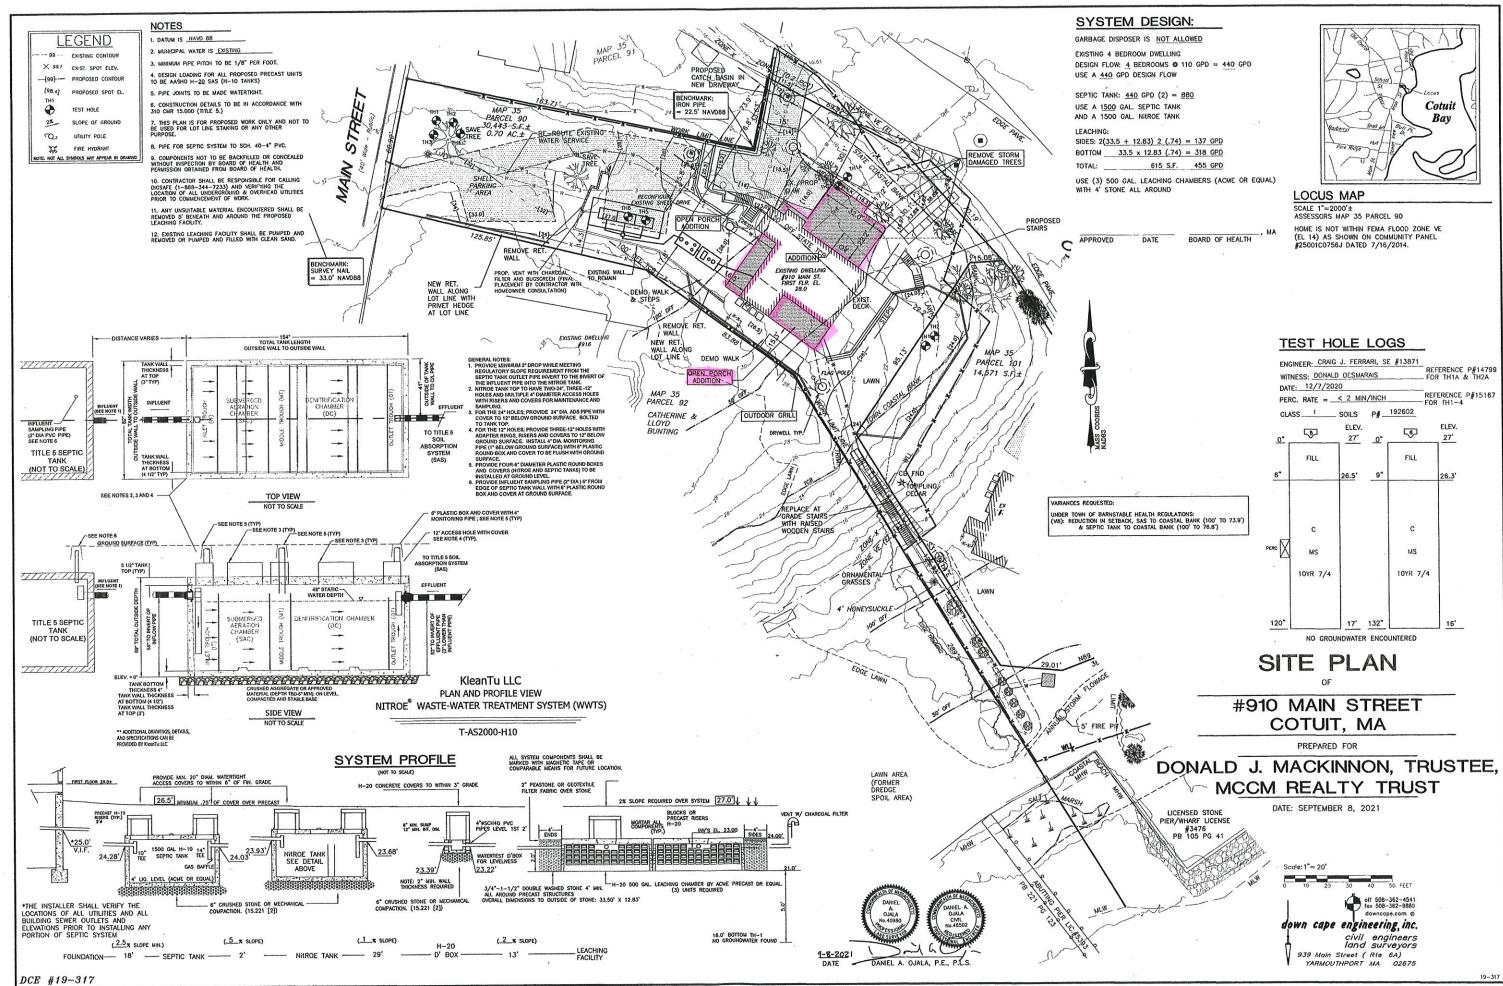

|
|       | But in the second secon |

2





























3. CONTRACTOR SHALL BE RESPONSIBLE FOR GALLING DIGSAFE (1-BBB-344-7233) AND VERIFYING THE LOCATION OF ALL UNDERGROUND & OVERHEAD UTILITIES PRIOR TO COMMENCEMENT OF WORK.



LOCUS MAP SCALE 1"=2000'±

ASSESSORS MAP 35 PARCELS 90 & 101

ZONING DISTRICT: RF-1, RPOD, DOCKS & PIERS OVERLAY, AP LOT AREA: 43,580 SF (87,120 SF RPOD) FRONTAGE REQUIRED: 150' FRONT YARD SETBACK: 30' SIDE/REAR SETBACK: 15'

FLOOD ZONES PER PLAN- FEMA FLOOD ZONES VE (EL 14) AND ZONE X AS SHOWN ON COMMUNITY PANEL #25001C0756J DATED 7/18/2014.

ASSESSORS MAP 35 PARCEL 90 OWNER #910 : MCCM REALTY TRUST DONALD J. MACKINNON, TR. P.O.BOX 152 HINGHAM, MA 02043 DEED BOOK 32145 PG 257 DEED BOOK 34339 PG 105 (PCL B)

ASSESSORS MAP 35 PARCEL 101 Owner #33 Matthew J. Mackinnon Tr. DEED BOOK 32388 PG 322