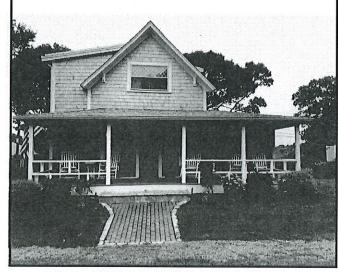

BRN. 703 AREA FORM NO. FORM B - BUILDING AE,N 10 703 PD- Hyannir 02116 Hyanner Port WRA-D-11/10/87 Town Barnstable (Hyannis Port) Address Irving Ave., Hyannis Port Historic Name Sunnybank -Owner: Rodger Currie Use: Present\_Dwelling\_ Original <u>Dwelling</u> DESCRIPTION: Date Pre 1882 Source\_\_\_\_Registry\_of\_Deeds=Barn.\_\_Cty. Style ion Architect d Exterior wall fabric Wood shingles n. Outbuildings Garage, Shed Major alterations (with dates) Many alterations since moving C. 1882 House has been completely turned around. Moved from Hyannis & Date C1882 Maywood Aves. Approx. acreage .48 ac. Recorded by Laurie P. Snowde Setting Private residential area Organization Barnstalbe Historical Commission Date June, 1981

(Staple additional sheets here)

pic additional sheets her

ARCHITECTURAL SIGNIFICANCE (Describe important architectural features and evaluate in terms of other buildings within the community.)

This house is a large full Cape with full shed dormer across the front. The Windows are 12/12. The front door is flanked by side lights. There is a porch to the west side which appears to be a later addition. The exterior wall fabric is wood shingles.

BRN 703

HISTORICAL SIGNIFICANCE (Explain the role owners played in local or state history and how the building relates to the development of the community.)

Moses and Abbie Stratton owned the land on which this dwelling stands in 1877. In 1882 they sold the land to Isabell Hinckley, wife of Wendell Hinckley. Early in the 1800's; Captain Wendell Hinckley purchased this house for \$200.00 flaked it and brought the house to its current location on Irving Ave. by barge. Capt. Hinckley was captain of coastal vessels and later yachts. After Charles Falvey and Margaret Wright were married, they purchased "Sunnybank" from the Hinckley estate and turned it completely around. They also purchased "The Little House" just east (See Form #A-11).