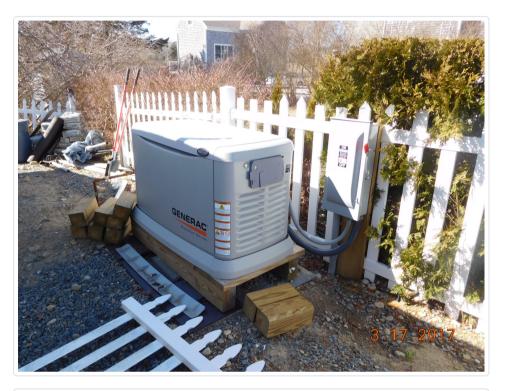

✓\_ Permit History

| Issue Date | Purpose             | Permit<br>Number | Amount   | InspectionDate | Comments                                                                                                                                |
|------------|---------------------|------------------|----------|----------------|-----------------------------------------------------------------------------------------------------------------------------------------|
| 09/27/2021 | Alt-Int<br>work-Res | BLDR-21-<br>1229 | \$3,000  |                | Interior work only- Selective exploratory demo for investigative work to examine structural components as needed for proposed elevator. |
| 12/21/2016 | Other               | 16-3717          | \$0      | 09/15/2017     | ADD ELEVATOR AND SHAFT TO EXTERIRO OF BUILDING                                                                                          |
| 11/13/2012 | Other               | 201206768        | \$50,000 | 03/21/2014     | EXPIRED-REMOD KIT-ELEVATOR FM 1ST TO 3RD FLR                                                                                            |
| 05/06/2005 | Generator           | 83971            | \$0      | 03/21/2014     | GENERATOR                                                                                                                               |
| 10/22/2001 | New<br>Windows      | 56812            | \$5,000  | 01/01/2002     | REPLC 4 WINDS                                                                                                                           |
| 03/08/1999 | New<br>Windows      | 36911            | \$6,800  | 06/06/2000     | REPLC 7 WINDS                                                                                                                           |
| 09/28/1998 | Remodel             | 33644            | \$15,000 | 06/03/1999     | REBLD DECK-INSTALL 2 WINDS                                                                                                              |