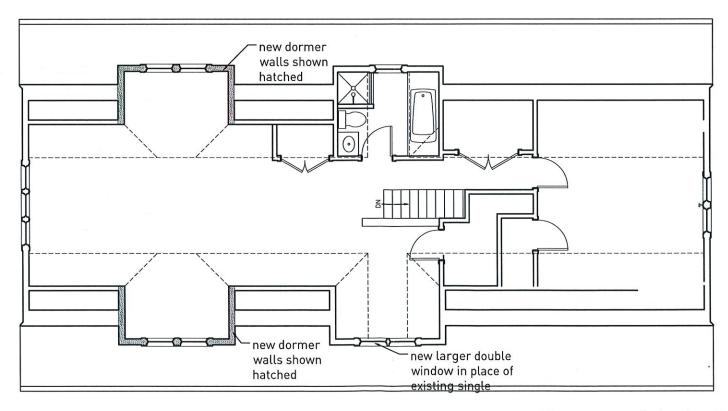

Demolition Proposed - please itemize all changes:

\* No Change to Building Footprint\*

All proposed work per drawings dated November 3rd, 2021 by Curl Simitis Architecture + Design, Inc. Work is inclusive of adding two additional dormers to the existing roof and a replacement of two new windows from the existing one window on the existing dormer seen on the East Elevation. One new dormer to be located on the view from Southeast. One new dormer to be located on the view from Southwest.

## **Project Narrative**

Prepared for 76 Washington Avenue, Hyannis:

This note will serve as your narrative for the work being proposed at 76 Washington Avenue, Hyannis. All proposed work is seen on drawings dated November 3<sup>rd</sup>, 2021 by Curl Simitis Architecture + Design, Inc. Work is inclusive of adding two additional dormers to the existing roof and a replacement of two new windows from the existing one window on the existing dormer seen on the East Elevation. One new dormer to be located on the view from Southeast. One new dormer to be located on the view from Southwest.