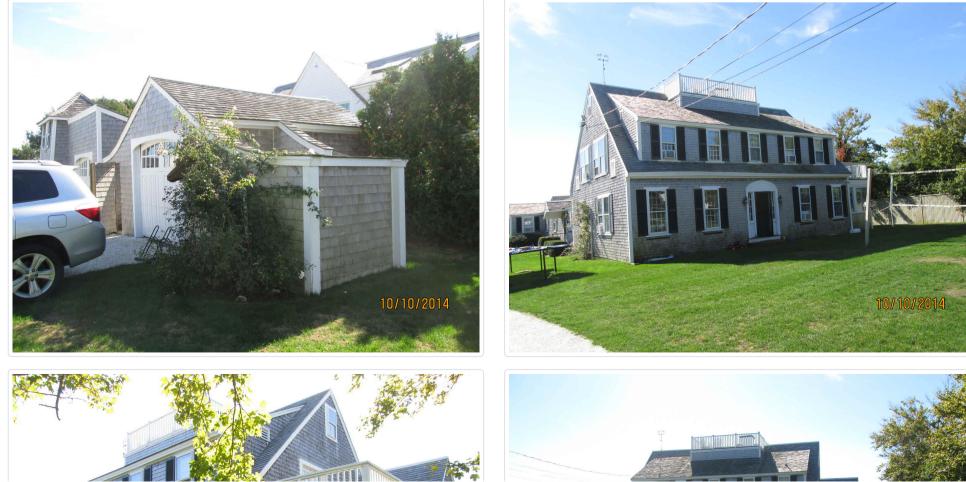

# Massachusetts Cultural Resource Information System Scanned Record Cover Page

| Inventory No:           | BRN.703                                                                           |
|-------------------------|-----------------------------------------------------------------------------------|
| Historic Name:          | Hinckley, Capt. Wendell House                                                     |
| Common Name:            | Sunnybank                                                                         |
| Address:                | Irving Ave                                                                        |
|                         |                                                                                   |
| City/Town:              | Barnstable                                                                        |
| Village/Neighborhood:   | Hyannis; Hyannisport                                                              |
| Local No:               | 10                                                                                |
| Year Constructed:       | c 1882                                                                            |
| Architect(s):           |                                                                                   |
| Architectural Style(s): | Colonial Revival                                                                  |
| Use(s):                 | Single Family Dwelling House                                                      |
| Significance:           | Architecture; Maritime History                                                    |
| Area(s):                | BRN.E: Hyannis Port Historic District<br>BRN.N: Barnstable Multiple Resource Area |
| Designation(s):         | Nat'l Register District (11/10/1987); Nat'l Register MRA (11/10/1987)             |
| Building Materials(s):  | Roof: Wood Shingle<br>Wall: Wood; Wood Shingle                                    |

BRN. 703 AREA FORM NO. FORM B - BUILDING AE,N 10 703 PD- Hyannir 02116 Hyanner Port WRA-D-11/10/87 Town Barnstable (Hyannis Port) Address Irving Ave., Hyannis Port Historic Name Sunnybank -Owner: Rodger Currie Use: Present\_Dwelling\_ Original <u>Dwelling</u> DESCRIPTION: Date Pre 1882 Source\_\_\_\_Registry\_of\_Deeds=Barn.\_\_Cty. Style ion Architect d Exterior wall fabric Wood shingles n. Outbuildings Garage, Shed Major alterations (with dates) Many alterations since moving C. 1882 House has been completely turned around. Moved from Hyannis & Date C1882 Maywood Aves. Approx. acreage .48 ac. Recorded by Laurie P. Snowde Setting Private residential area Organization Barnstalbe Historical Commission Date June, 1981

(Staple additional sheets here)

pic additional sheets her

ARCHITECTURAL SIGNIFICANCE (Describe important architectural features and evaluate in terms of other buildings within the community.)

This house is a large full Cape with full shed dormer across the front. The Windows are 12/12. The front door is flanked by side lights. There is a porch to the west side which appears to be a later addition. The exterior wall fabric is wood shingles.