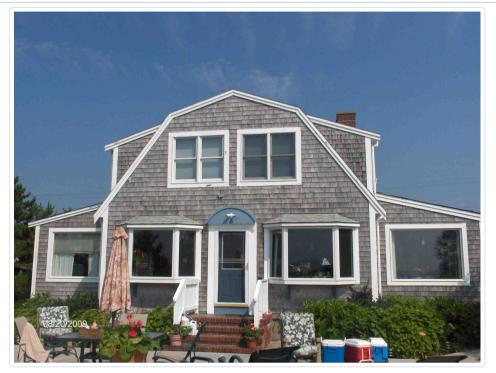

# Massachusetts Cultural Resource Information System Scanned Record Cover Page

| Inventory No:           | BRN.703                                                                           |
|-------------------------|-----------------------------------------------------------------------------------|
| Historic Name:          | Hinckley, Capt. Wendell House                                                     |
| Common Name:            | Sunnybank                                                                         |
| Address:                | Irving Ave                                                                        |
|                         |                                                                                   |
| City/Town:              | Barnstable                                                                        |
| Village/Neighborhood:   | Hyannis; Hyannisport                                                              |
| Local No:               | 10                                                                                |
| Year Constructed:       | c 1882                                                                            |
| Architect(s):           |                                                                                   |
| Architectural Style(s): | Colonial Revival                                                                  |
| Use(s):                 | Single Family Dwelling House                                                      |
| Significance:           | Architecture; Maritime History                                                    |
| Area(s):                | BRN.E: Hyannis Port Historic District<br>BRN.N: Barnstable Multiple Resource Area |
| Designation(s):         | Nat'l Register District (11/10/1987); Nat'l Register MRA (11/10/1987)             |
| Building Materials(s):  | Roof: Wood Shingle<br>Wall: Wood; Wood Shingle                                    |

BRN. 703 AREA FORM NO. FORM B - BUILDING AE,N 10 703 PD- Hyannir 02116 Hyanner Port WRA-D-11/10/87 Town Barnstable (Hyannis Port) Address Irving Ave., Hyannis Port Historic Name Sunnybank -Owner: Rodger Currie Use: Present\_Dwelling\_ Original <u>Dwelling</u> DESCRIPTION: Date Pre 1882 Source\_\_\_\_Registry\_of\_Deeds=Barn.\_\_Cty. Style ion Architect d Exterior wall fabric Wood shingles n. Outbuildings Garage, Shed Major alterations (with dates) Many alterations since moving C. 1882 House has been completely turned around. Moved from Hyannis & Date C1882 Maywood Aves. Approx. acreage .48 ac. Recorded by Laurie P. Snowde Setting Private residential area Organization Barnstalbe Historical Commission Date June, 1981

(Staple additional sheets here)

pic additional sheets her

ARCHITECTURAL SIGNIFICANCE (Describe important architectural features and evaluate in terms of other buildings within the community.)

This house is a large full Cape with full shed dormer across the front. The Windows are 12/12. The front door is flanked by side lights. There is a porch to the west side which appears to be a later addition. The exterior wall fabric is wood shingles.