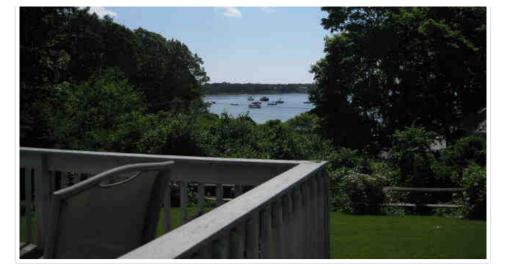

(Staple additional sheets here)

pic additional sheets her

ARCHITECTURAL SIGNIFICANCE (Describe important architectural features and evaluate in terms of other buildings within the community.)

This house is a large full Cape with full shed dormer across the front. The Windows are 12/12. The front door is flanked by side lights. There is a porch to the west side which appears to be a later addition. The exterior wall fabric is wood shingles.