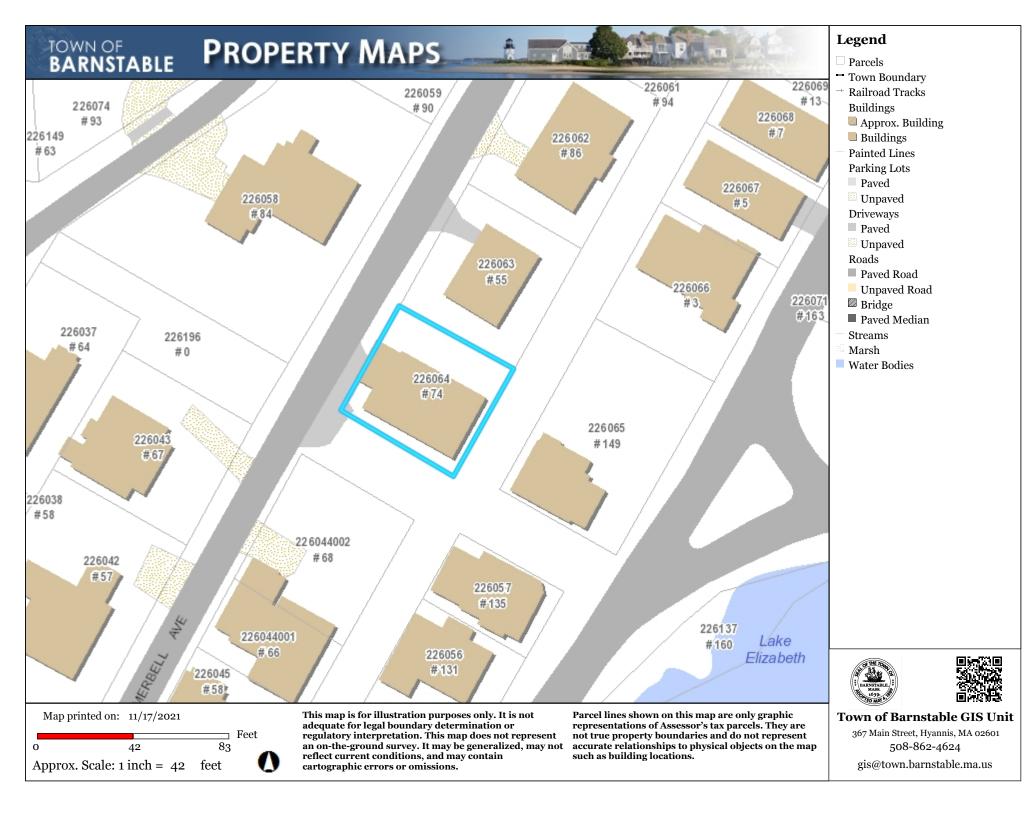

BRN. 703 AREA FORM NO. FORM B - BUILDING AE,N 10 703 PD- Hyannir 02116 Hyanner Port WRA-D-11/10/87 Town Barnstable (Hyannis Port) Address Irving Ave., Hyannis Port Historic Name Sunnybank -Owner: Rodger Currie Use: Present\_Dwelling\_ Original <u>Dwelling</u> DESCRIPTION: Date Pre 1882 Source\_\_\_\_Registry\_of\_Deeds=Barn.\_\_Cty. Style ion Architect d Exterior wall fabric Wood shingles n. Outbuildings Garage, Shed Major alterations (with dates) Many alterations since moving C. 1882 House has been completely turned around. Moved from Hyannis & Date C1882 Maywood Aves. Approx. acreage .48 ac. Recorded by Laurie P. Snowde Setting Private residential area Organization Barnstalbe Historical Commission Date June, 1981

(Staple additional sheets here)

pic additional sheets her

ARCHITECTURAL SIGNIFICANCE (Describe important architectural features and evaluate in terms of other buildings within the community.)

This house is a large full Cape with full shed dormer across the front. The Windows are 12/12. The front door is flanked by side lights. There is a porch to the west side which appears to be a later addition. The exterior wall fabric is wood shingles.

BRN 703

HISTORICAL SIGNIFICANCE (Explain the role owners played in local or state history and how the building relates to the development of the community.)

Moses and Abbie Stratton owned the land on which this dwelling stands in 1877. In 1882 they sold the land to Isabell Hinckley, wife of Wendell Hinckley. Early in the 1800's; Captain Wendell Hinckley purchased this house for \$200.00 flaked it and brought the house to its current location on Irving Ave. by barge. Capt. Hinckley was captain of coastal vessels and later yachts. After Charles Falvey and Margaret Wright were married, they purchased "Sunnybank" from the Hinckley estate and turned it completely around. They also purchased "The Little House" just east (See Form #A-11).