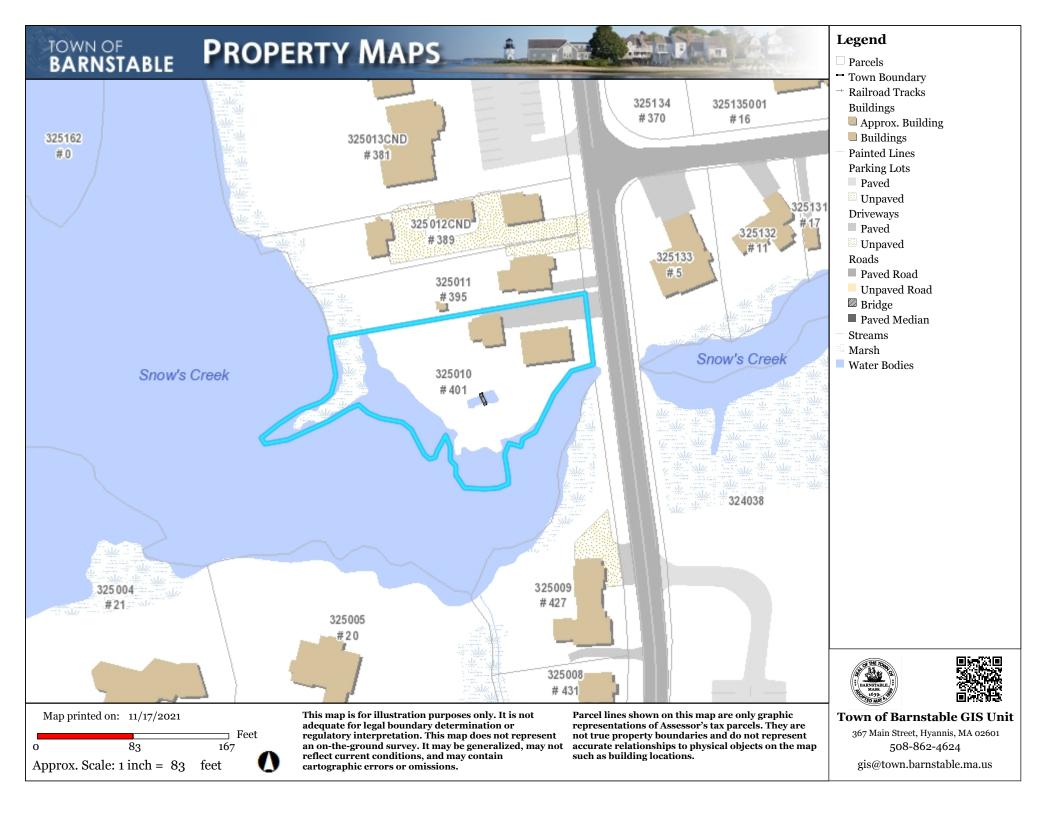

## NOTICE OF INTENT TO DEMOLISH A SIGNIFICANT BUILDING

| Date of Application 8/25/21                                                                               | X Full Demotion Partial Demolition                            |
|-----------------------------------------------------------------------------------------------------------|---------------------------------------------------------------|
| Building Address:401OCEAN ST.                                                                             |                                                               |
| Number Street                                                                                             |                                                               |
| HYANNIS 02601<br>Village ZIP                                                                              | Assessor's Map # <u>325</u> Assessor's Parcel # 010           |
|                                                                                                           |                                                               |
| Property Owner: ZHANG, YING & WANG, YINGLI                                                                | 650-388-6627                                                  |
| Name                                                                                                      | Phone#                                                        |
| Property Owner Mailing Address (if different than building add                                            | dress)                                                        |
|                                                                                                           |                                                               |
|                                                                                                           |                                                               |
| Property Owner e-mail address: <u>jennyzhang@gmail.com</u>                                                |                                                               |
| Contractor/Agent: KEVIN WERNER - FINE LINE DESIGN                                                         | l                                                             |
| Contractor/Agent Mailing Address: <u>BOX 163 CUMMAQUID</u>                                                | . MA 02637                                                    |
| Contractor/Agent Contact Name and Phone #: KEVIN WEI                                                      | RNER 508-420-1296                                             |
| Name                                                                                                      | Phone #                                                       |
| Contractor/Agent Contact e-mail address:kevin@finelinear                                                  | rchitectural.com                                              |
| Demolition Proposed - please itemize all changes:                                                         |                                                               |
| Demolish existing multi-family residence and acessory buil                                                | lding.                                                        |
|                                                                                                           |                                                               |
|                                                                                                           |                                                               |
|                                                                                                           |                                                               |
|                                                                                                           |                                                               |
|                                                                                                           |                                                               |
| Type of New Construction Proposed: Multi-family Residentia                                                | al New England shingle style wood frame                       |
|                                                                                                           |                                                               |
|                                                                                                           |                                                               |
| Provide information below to assist the Commission in making Building in accordance with Article 1, § 112 | the required determination regarding the status of the        |
| Year built:1915Addit                                                                                      | tions Year Built:                                             |
| Is the Building listed on the National Register of Historic Place<br>No $X$ Kow Way                       | s or is the building located in a National Register District? |

I have been engaged by the owners of 401 Ocean St. Hyannis to explore the feasibility of completely demolishing the existing structures and rebuilding. We are seeking Historic Commission approval to demolish for the following reasons:

#### 1. Historic Appearance

Even though the main structure was built in 1915, subsequent renovations have buried the original character of the residence. None of the old façade is visible therefore contributes nothing of historic value to the town.

2. Structural Issues

At some point, the original residence was converted into a multi-family configuration by adding a second story and a half above. This questionable second-floor apartment addition has created structural problems as it far exceeds the bearing capacity of the original first floor. The floors of the second-floor apartment are now buckling, and the front dormer wall has significantly shifted out of plumb. A building permit has been issued to repair these issues and more issues have been discovered while uncovering existing finishes. The cost of structural repair is projected to exceed the value of the structure. Repair has been halted.

3. Flood Zone

The property is within the coastal flood zone. To achieve FEMA elevation compliance, the first floor would have to be raised significantly which is not possible with the existing structural issues. The owners would benefit by demolishing the existing structures and rebuilding with a new building or buildings that completely comply with the FEMA guidelines.