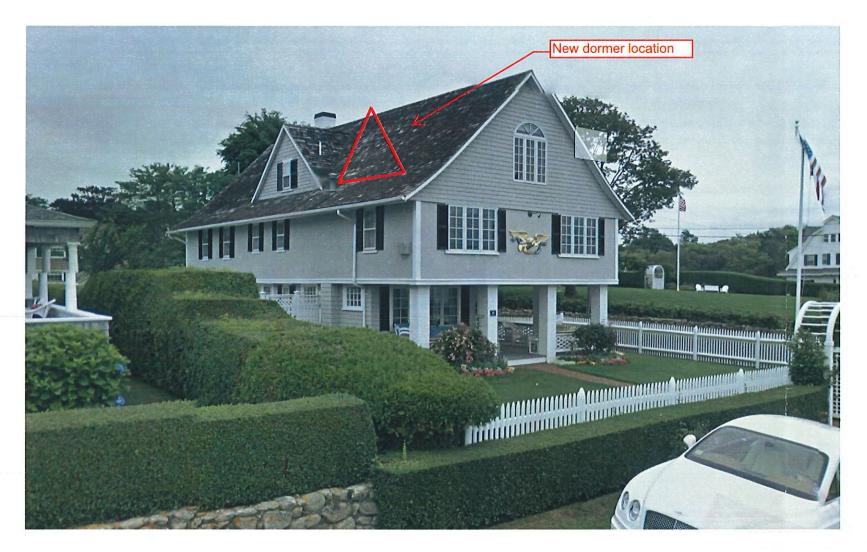

Demolition Proposed - please itemize all changes:

\* No Change to Building Footprint\*

All proposed work per drawings dated November 3rd, 2021 by Curl Simitis Architecture + Design, Inc. Work is inclusive of adding two additional dormers to the existing roof and a replacement of two new windows from the existing one window on the existing dormer seen on the East Elevation. One new dormer to be located on the view from Southeast. One new dormer to be located on the view from Southwest.

## **Project Narrative**

Prepared for 76 Washington Avenue, Hyannis:

This note will serve as your narrative for the work being proposed at 76 Washington Avenue, Hyannis. All proposed work is seen on drawings dated November 3<sup>rd</sup>, 2021 by Curl Simitis Architecture + Design, Inc. Work is inclusive of adding two additional dormers to the existing roof and a replacement of two new windows from the existing one window on the existing dormer seen on the East Elevation. One new dormer to be located on the view from Southeast. One new dormer to be located on the view from Southwest.

2 of 3 1/8"=1'-0" 3 Nov 2021

View from Southwest

76 Washington Ave

Photos of Existing House