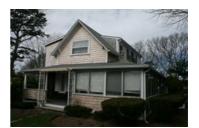

(Staple additional sheets here)

pic additional sheets her

ARCHITECTURAL SIGNIFICANCE (Describe important architectural features and evaluate in terms of other buildings within the community.)

This house is a large full Cape with full shed dormer across the front. The Windows are 12/12. The front door is flanked by side lights. There is a porch to the west side which appears to be a later addition. The exterior wall fabric is wood shingles.