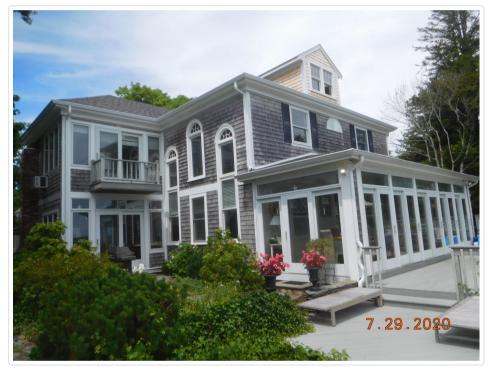

# Massachusetts Cultural Resource Information System Scanned Record Cover Page

| Inventory No:           | BRN.703                                                                           |
|-------------------------|-----------------------------------------------------------------------------------|
| Historic Name:          | Hinckley, Capt. Wendell House                                                     |
| Common Name:            | Sunnybank                                                                         |
| Address:                | Irving Ave                                                                        |
|                         |                                                                                   |
| City/Town:              | Barnstable                                                                        |
| Village/Neighborhood:   | Hyannis; Hyannisport                                                              |
| Local No:               | 10                                                                                |
| Year Constructed:       | c 1882                                                                            |
| Architect(s):           |                                                                                   |
| Architectural Style(s): | Colonial Revival                                                                  |
| Use(s):                 | Single Family Dwelling House                                                      |
| Significance:           | Architecture; Maritime History                                                    |
| Area(s):                | BRN.E: Hyannis Port Historic District<br>BRN.N: Barnstable Multiple Resource Area |
| Designation(s):         | Nat'l Register District (11/10/1987); Nat'l Register MRA (11/10/1987)             |
| Building Materials(s):  | Roof: Wood Shingle<br>Wall: Wood; Wood Shingle                                    |

BRN. 703 AREA FORM NO. FORM B - BUILDING AE,N 10 703 PD- Hyannir 02116 Hyanner Port WRA-D-11/10/87 Town Barnstable (Hyannis Port) Address Irving Ave., Hyannis Port Historic Name Sunnybank -Owner: Rodger Currie Use: Present\_Dwelling\_ Original <u>Dwelling</u> DESCRIPTION: Date Pre 1882 Source\_\_\_\_Registry\_of\_Deeds=Barn.\_\_Cty. Style ion Architect d Exterior wall fabric Wood shingles n. Outbuildings Garage, Shed Major alterations (with dates) Many alterations since moving C. 1882 House has been completely turned around. Moved from Hyannis & Date C1882 Maywood Aves. Approx. acreage .48 ac. Recorded by Laurie P. Snowde Setting Private residential area Organization Barnstalbe Historical Commission Date June, 1981

(Staple additional sheets here)

pic additional sheets her

ARCHITECTURAL SIGNIFICANCE (Describe important architectural features and evaluate in terms of other buildings within the community.)

This house is a large full Cape with full shed dormer across the front. The Windows are 12/12. The front door is flanked by side lights. There is a porch to the west side which appears to be a later addition. The exterior wall fabric is wood shingles.

BRN 703

HISTORICAL SIGNIFICANCE (Explain the role owners played in local or state history and how the building relates to the development of the community.)

Moses and Abbie Stratton owned the land on which this dwelling stands in 1877. In 1882 they sold the land to Isabell Hinckley, wife of Wendell Hinckley. Early in the 1800's; Captain Wendell Hinckley purchased this house for \$200.00 flaked it and brought the house to its current location on Irving Ave. by barge. Capt. Hinckley was captain of coastal vessels and later yachts. After Charles Falvey and Margaret Wright were married, they purchased "Sunnybank" from the Hinckley estate and turned it completely around. They also purchased "The Little House" just east (See Form #A-11).