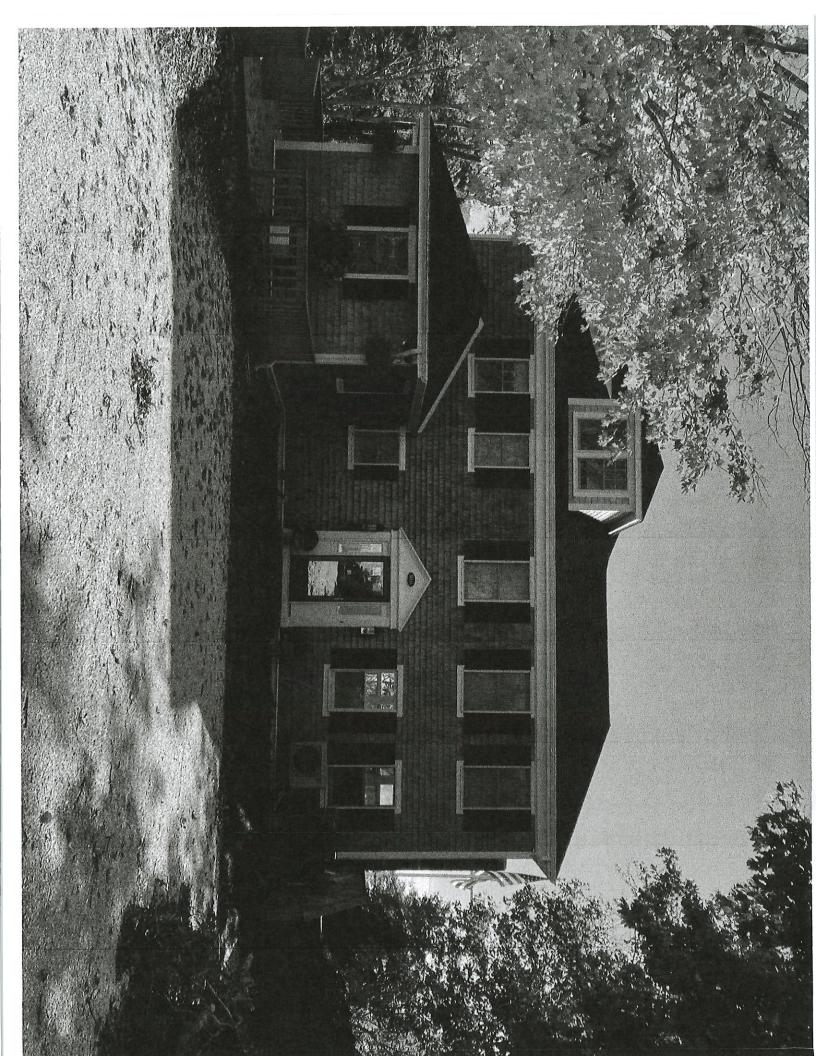

# Massachusetts Cultural Resource Information System Scanned Record Cover Page

| Inventory No:           | BRN.703                                                                           |
|-------------------------|-----------------------------------------------------------------------------------|
| Historic Name:          | Hinckley, Capt. Wendell House                                                     |
| Common Name:            | Sunnybank                                                                         |
| Address:                | Irving Ave                                                                        |
|                         |                                                                                   |
| City/Town:              | Barnstable                                                                        |
| Village/Neighborhood:   | Hyannis; Hyannisport                                                              |
| Local No:               | 10                                                                                |
| Year Constructed:       | c 1882                                                                            |
| Architect(s):           |                                                                                   |
| Architectural Style(s): | Colonial Revival                                                                  |
| Use(s):                 | Single Family Dwelling House                                                      |
| Significance:           | Architecture; Maritime History                                                    |
| Area(s):                | BRN.E: Hyannis Port Historic District<br>BRN.N: Barnstable Multiple Resource Area |
| Designation(s):         | Nat'l Register District (11/10/1987); Nat'l Register MRA (11/10/1987)             |
| Building Materials(s):  | Roof: Wood Shingle<br>Wall: Wood; Wood Shingle                                    |

BRN. 703 AREA FORM NO. FORM B - BUILDING AE,N 10 703 PD- Hyannir 02116 Hyanner Port WRA-D-11/10/87 Town Barnstable (Hyannis Port) Address Irving Ave., Hyannis Port Historic Name Sunnybank -Owner: Rodger Currie Use: Present\_Dwelling\_ Original <u>Dwelling</u> DESCRIPTION: Date Pre 1882 Source\_\_\_\_Registry\_of\_Deeds=Barn.\_\_Cty. Style ion Architect d Exterior wall fabric Wood shingles n. Outbuildings Garage, Shed Major alterations (with dates) Many alterations since moving C. 1882 House has been completely turned around. Moved from Hyannis & Date C1882 Maywood Aves. Approx. acreage .48 ac. Recorded by Laurie P. Snowde Setting Private residential area Organization Barnstalbe Historical Commission Date June, 1981

(Staple additional sheets here)

pic additional sheets her

ARCHITECTURAL SIGNIFICANCE (Describe important architectural features and evaluate in terms of other buildings within the community.)

This house is a large full Cape with full shed dormer across the front. The Windows are 12/12. The front door is flanked by side lights. There is a porch to the west side which appears to be a later addition. The exterior wall fabric is wood shingles.