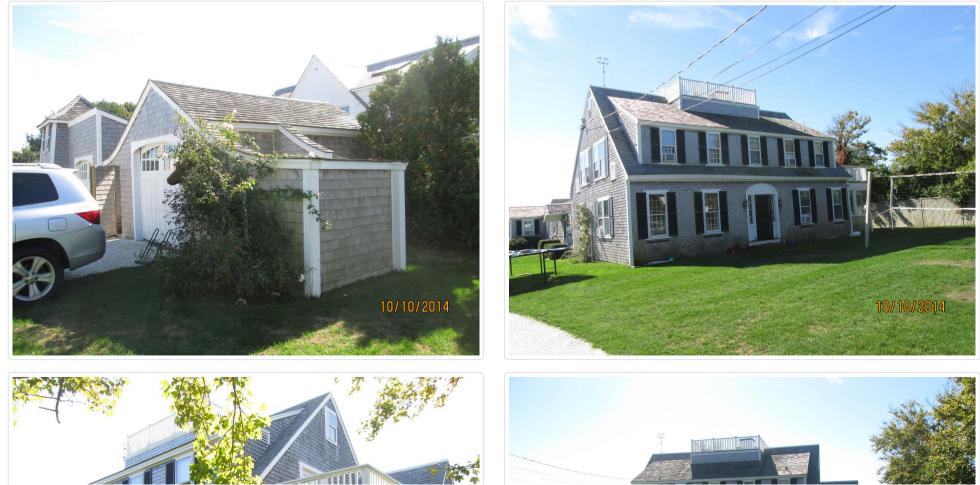

# Massachusetts Cultural Resource Information System Scanned Record Cover Page

| Inventory No:           | BRN.703                                                                           |
|-------------------------|-----------------------------------------------------------------------------------|
| Historic Name:          | Hinckley, Capt. Wendell House                                                     |
| Common Name:            | Sunnybank                                                                         |
| Address:                | Irving Ave                                                                        |
|                         |                                                                                   |
| City/Town:              | Barnstable                                                                        |
| Village/Neighborhood:   | Hyannis; Hyannisport                                                              |
| Local No:               | 10                                                                                |
| Year Constructed:       | c 1882                                                                            |
| Architect(s):           |                                                                                   |
| Architectural Style(s): | Colonial Revival                                                                  |
| Use(s):                 | Single Family Dwelling House                                                      |
| Significance:           | Architecture; Maritime History                                                    |
| Area(s):                | BRN.E: Hyannis Port Historic District<br>BRN.N: Barnstable Multiple Resource Area |
| Designation(s):         | Nat'l Register District (11/10/1987); Nat'l Register MRA (11/10/1987)             |
| Building Materials(s):  | Roof: Wood Shingle<br>Wall: Wood; Wood Shingle                                    |

BRN. 703 AREA FORM NO. FORM B - BUILDING AE,N 10 703 PD- Hyannir 02116 Hyanner Port WRA-D-11/10/87 Town Barnstable (Hyannis Port) Address Irving Ave., Hyannis Port Historic Name Sunnybank -Owner: Rodger Currie Use: Present\_Dwelling\_ Original <u>Dwelling</u> DESCRIPTION: Date Pre 1882 Source\_\_\_\_Registry\_of\_Deeds=Barn.\_\_Cty. Style ion Architect d Exterior wall fabric Wood shingles n. Outbuildings Garage, Shed Major alterations (with dates) Many alterations since moving C. 1882 House has been completely turned around. Moved from Hyannis & Date C1882 Maywood Aves. Approx. acreage .48 ac. Recorded by Laurie P. Snowde Setting Private residential area Organization Barnstalbe Historical Commission Date June, 1981

(Staple additional sheets here)

pic additional sheets her

ARCHITECTURAL SIGNIFICANCE (Describe important architectural features and evaluate in terms of other buildings within the community.)

This house is a large full Cape with full shed dormer across the front. The Windows are 12/12. The front door is flanked by side lights. There is a porch to the west side which appears to be a later addition. The exterior wall fabric is wood shingles.