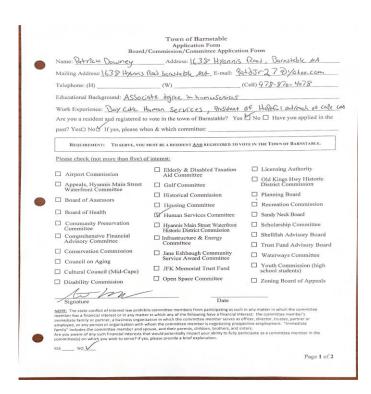

Chair of Committee welcomed Patrick Downey who has applied for the Human Services Committee.

Chair of Committee welcomed Joseph Taccogna who has applied for the Housing Committee and the Infrastructure and Energy Committee.